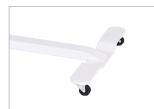

## **OVERBED TABLE**

HI-LO ADJUSTER Hi - Lo is regulated using a gas spring

CASTOR Uses 2 pcs 2" swivel castors and 2 swivel wheels. Produces smooth movement when moved.

**FLAT BASE** Can be applied under low beds.

## **SPECIFICATIONS**

Specifications subject to change without prior notice

| Construction | Made from quality steel pipes and sheets, processed with the latest manufacturing technology. |
|--------------|-----------------------------------------------------------------------------------------------|
| Frame        | Aluminium profile.                                                                            |
| Table        | ABS.                                                                                          |
| Hi - Lo      | Can be adjusted using a gas spring                                                            |
| Castor       | 2 pcs castors 2" swivel, 2 pcs wheels.                                                        |
| Finishing    | Epoxy powder coating finish.                                                                  |
| Max. Load    | 20 kg (5 kg at the end of the table).                                                         |
| Net Weight   | ± 14 kg.                                                                                      |
| Dimensions   | ± (L) 810 x (W) 500 x (H) 770 - 1040 mm (overall).<br>± (L) 810 x (W) 450 (table).            |