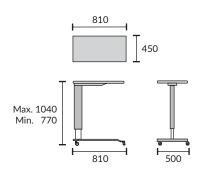

## **SPECIFICATIONS**

Specifications subject to change without prior notice

| Construction | Made from quality steel pipes and sheets, processed with the latest manufacturing technology. |
|--------------|-----------------------------------------------------------------------------------------------|
| Frame        | Aluminium profile.                                                                            |
| Table        | ABS.                                                                                          |
| Hi - Lo      | Can be adjusted using a gas spring                                                            |
| Castor       | 2 pcs castors 2" swivel, 2 pcs wheels.                                                        |
| Finishing    | Epoxy powder coating finish.                                                                  |
| Max. Load    | 20 kg (5 kg at the end of the table).                                                         |
| Net Weight   | ± 14 kg.                                                                                      |
| Dimensions   | ± (L) 810 x (W) 500 x (H) 770 - 1040 mm (overall).<br>± (L) 810 x (W) 450 (table).            |

DIMENSIONS (mm) ±

Marketing Office : Gran Rubina Business Park Lt. 22C. Komp. Rasuna Epicentrum, Jl. HR Rasuna Said - Jakarta 12940 Ph. +62-21-837 00 555. Fax. +62-21-837 00 355, Email: mak@cbn.net.id/marketing@mak-techno.com www.mak-techno.com