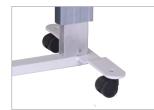

## **OVERBED TABLE**

HI-LO ADJUSTER Hi - Lo is regulated using a gas spring

CASTOR Uses 2 pcs 2" swivel castors and 2 swivel wheels. Produces smooth movement when moved.

**FLAT BASE** Can be applied under low beds.

## **SPECIFICATIONS**

Specifications subject to change without prior notice

| Construction | Made from quality steel pipes and sheets, processed with the latest manufacturing technology. |
|--------------|-----------------------------------------------------------------------------------------------|
| Frame        | Aluminium profile.                                                                            |
| Table        | ABS.                                                                                          |
| Hi - Lo      | Can be adjusted using a gas spring                                                            |
| Castor       | 2 pcs castors 2" swivel, 2 pcs wheels.                                                        |
| Finishing    | Epoxy powder coating finish.                                                                  |
| Max. Load    | 20 kg (5 kg at the end of the table).                                                         |
| Net Weight   | ± 14 kg.                                                                                      |
| Dimensions   | ± (L) 810 x (W) 500 x (H) 770 - 1040 mm (overall).<br>± (L) 810 x (W) 450 (table).            |