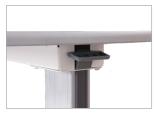

## **OVERBED TABLE**

HI-LO ADJUSTER Hi - Lo is regulated using a gas spring

CASTOR Uses 2 pcs 2" swivel castors and 2 swivel wheels. Produces smooth movement when moved.

**FLAT BASE** Can be applied under low beds.