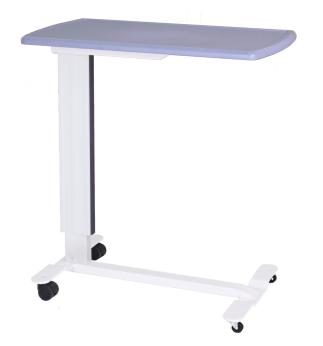

## **OVERBED TABLE**

HI-LO ADJUSTER Hi - Lo is regulated using a gas spring

CASTOR Uses 2 pcs 2" swivel castors and 2 swivel wheels. Produces smooth movement when moved.

**FLAT BASE** Can be applied under low beds.

## **SPECIFICATIONS**

Specifications subject to change without prior notice

| Construction | Made from quality steel pipes and sheets, processed with the latest manufacturing technology. |
|--------------|-----------------------------------------------------------------------------------------------|
| Frame        | Aluminium profile.                                                                            |
| Table        | ABS.                                                                                          |
| Hi - Lo      | Can be adjusted using a gas spring                                                            |
| Castor       | 2 pcs castors 2" swivel, 2 pcs wheels.                                                        |
| Finishing    | Epoxy powder coating finish.                                                                  |
| Max. Load    | 20 kg (5 kg at the end of the table).                                                         |
| Net Weight   | ± 14 kg.                                                                                      |
| Dimensions   | ± (L) 810 x (W) 500 x (H) 770 - 1040 mm (overall).<br>± (L) 810 x (W) 450 (table).            |