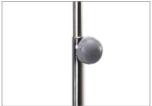

**INFUSE STAND** 36163

**HOOKS** 

Equipped with excellent infuse hanger hooks.

**LOCKING BOLT** 

Fitted with locking bolt system to ease full adjusted the height.

**PEDESTAL** 

Provide excellent pedestal base for supporting the stand - sturdy, rigidity