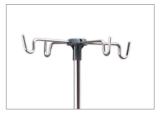

**INFUSE STAND** 36163

**HOOKS** 

Equipped with excellent infuse hanger hooks.

**LOCKING BOLT** 

Fitted with locking bolt system to ease full adjusted the height.

**PEDESTAL** 

Provide excellent pedestal base for supporting the stand - sturdy, rigidity

**CASTORS** 

Giving smooth bedside moving fitted 2" swivel castors.

| SPECIFICATIONS       |                                                     |
|----------------------|-----------------------------------------------------|
| Upper Stand          | Stainless steel sections, and 4 hooks - adjustable. |
| Pedestal Base        | Stainless steel sections and aluminum cast.         |
| Castors              | 2" swivel castors.                                  |
| Net Weight (approx.) | 4.25 kg.                                            |
| Dimension (approx.)  | (L)450 x (W)230 x (H)1300 - 2100 mm.                |