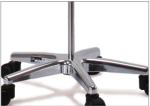

**INFUSE STAND** 36163

**HOOKS** 

Equipped with excellent infuse hanger hooks.

**LOCKING BOLT** 

Fitted with locking bolt system to ease full adjusted the height.

**PEDESTAL** 

Provide excellent pedestal base for supporting the stand - sturdy, rigidity

**CASTORS** 

Giving smooth bedside moving fitted 2" swivel castors.

| SPECIFICATIONS       |                                                     |
|----------------------|-----------------------------------------------------|
| Upper Stand          | Stainless steel sections, and 4 hooks - adjustable. |
| Pedestal Base        | Stainless steel sections and aluminum cast.         |
| Castors              | 2" swivel castors.                                  |
| Net Weight (approx.) | 4.25 kg.                                            |
| Dimension (approx.)  | (L)450 x (W)230 x (H)1300 - 2100 mm.                |