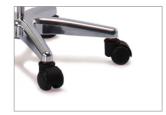

**CASTORS** 

Giving smooth bedside moving fitted 2" swivel castors.

| SPECIFICATIONS       |                                                     |
|----------------------|-----------------------------------------------------|
| Upper Stand          | Stainless steel sections, and 4 hooks - adjustable. |
| Pedestal Base        | Stainless steel sections and aluminum cast.         |
| Castors              | 2" swivel castors.                                  |
| Net Weight (approx.) | 4.25 kg.                                            |
| Dimension (approx.)  | (L)450 x (W)230 x (H)1300 - 2100 mm.                |