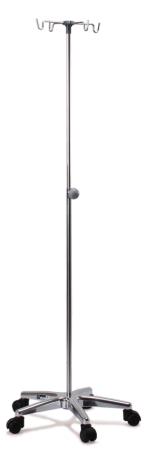

**INFUSE STAND** 36163

**HOOKS** 

Equipped with excellent infuse hanger hooks.

**LOCKING BOLT** 

Fitted with locking bolt system to ease full adjusted the height.

**PEDESTAL** 

Provide excellent pedestal base for supporting the stand - sturdy, rigidity

**CASTORS** 

Giving smooth bedside moving fitted 2" swivel castors.

| SPECIFICATIONS       |                                                     |
|----------------------|-----------------------------------------------------|
| Upper Stand          | Stainless steel sections, and 4 hooks - adjustable. |
| Pedestal Base        | Stainless steel sections and aluminum cast.         |
| Castors              | 2" swivel castors.                                  |
| Net Weight (approx.) | 4.25 kg.                                            |
| Dimension (approx.)  | (L)450 x (W)230 x (H)1300 - 2100 mm.                |