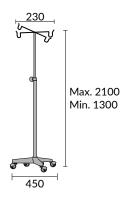

**CASTORS** 

Giving smooth bedside moving fitted 2" swivel castors.

| SPECIFICATIONS       |                                                     |
|----------------------|-----------------------------------------------------|
| Upper Stand          | Stainless steel sections, and 4 hooks - adjustable. |
| Pedestal Base        | Stainless steel sections and aluminum cast.         |
| Castors              | 2" swivel castors.                                  |
| Net Weight (approx.) | 4.25 kg.                                            |
| Dimension (approx.)  | (L)450 x (W)230 x (H)1300 - 2100 mm.                |

## DIMENSIONS (mm) ±

Eff. Date 16-05-2023

mak®