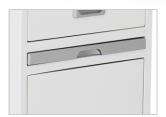

RETRACTABLE TABLE

SHOE COMPARTMENT

**SWIVEL CASTORS** 

DIMENSIONS (mm) ±

460

475

| SPECIFICATIONS       |                                                                                                 |
|----------------------|-------------------------------------------------------------------------------------------------|
| Construction         | High quality steel sheet construction utilizing the latest manufacturing techniques throughout. |
| Consist of           | - 1 Drawer<br>- Cupboard;1 shelf<br>- ABS Retractable table<br>- Shoe compartment.              |
| Table top            | ABS table.                                                                                      |
| Accessories          | Stainless steel rod towel hanger and ABS handle.                                                |
| Castor               | Four 2" swivel castors (two with brakes).                                                       |
| Coating              | Epoxy powder coating finish.                                                                    |
| Max. Load            | 50 kg.                                                                                          |
| Net Weight (approx.) | 24.5 kg.                                                                                        |
| Dimension (approx.)  | (L)475 x (W)460 x (H)970 mm.                                                                    |