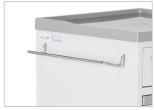

RETRACTABLE TABLE

SHOE COMPARTMENT

**SWIVEL CASTORS** 

DIMENSIONS (mm) ±

460

475

| SPECIFICATIONS       |                                                                                                 |
|----------------------|-------------------------------------------------------------------------------------------------|
| Construction         | High quality steel sheet construction utilizing the latest manufacturing techniques throughout. |
| Consist of           | - 1 Drawer<br>- Cupboard;1 shelf<br>- ABS Retractable table<br>- Shoe compartment.              |
| Table top            | ABS table.                                                                                      |
| Accessories          | Stainless steel rod towel hanger and ABS handle.                                                |
| Castor               | Four 2" swivel castors (two with brakes).                                                       |
| Coating              | Epoxy powder coating finish.                                                                    |
| Max. Load            | 50 kg.                                                                                          |
| Net Weight (approx.) | 24.5 kg.                                                                                        |
| Dimension (approx.)  | (L)475 x (W)460 x (H)970 mm.                                                                    |