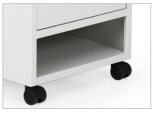

RETRACTABLE TABLE

SHOE COMPARTMENT

**SWIVEL CASTORS** 

DIMENSIONS (mm) ±

460

475

| SPECIFICATIONS       |                                                                                                 |
|----------------------|-------------------------------------------------------------------------------------------------|
| Construction         | High quality steel sheet construction utilizing the latest manufacturing techniques throughout. |
| Consist of           | - 1 Drawer<br>- Cupboard;1 shelf<br>- ABS Retractable table<br>- Shoe compartment.              |
| Table top            | ABS table.                                                                                      |
| Accessories          | Stainless steel rod towel hanger and ABS handle.                                                |
| Castor               | Four 2" swivel castors (two with brakes).                                                       |
| Coating              | Epoxy powder coating finish.                                                                    |
| Max. Load            | 50 kg.                                                                                          |
| Net Weight (approx.) | 24.5 kg.                                                                                        |
| Dimension (approx.)  | (L)475 x (W)460 x (H)970 mm.                                                                    |