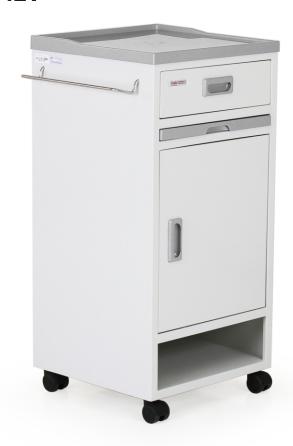

RETRACTABLE TABLE

SHOE COMPARTMENT

**SWIVEL CASTORS** 

DIMENSIONS (mm) ±

460

475

| SPECIFICATIONS       |                                                                                                 |
|----------------------|-------------------------------------------------------------------------------------------------|
| Construction         | High quality steel sheet construction utilizing the latest manufacturing techniques throughout. |
| Consist of           | - 1 Drawer<br>- Cupboard;1 shelf<br>- ABS Retractable table<br>- Shoe compartment.              |
| Table top            | ABS table.                                                                                      |
| Accessories          | Stainless steel rod towel hanger and ABS handle.                                                |
| Castor               | Four 2" swivel castors (two with brakes).                                                       |
| Coating              | Epoxy powder coating finish.                                                                    |
| Max. Load            | 50 kg.                                                                                          |
| Net Weight (approx.) | 24.5 kg.                                                                                        |
| Dimension (approx.)  | (L)475 x (W)460 x (H)970 mm.                                                                    |