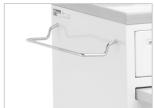

**TOWEL HANGER** 

RETRACTABLE TABLE

SHOE COMPARTMENT

**CASTORS** 

DIMENSIONS (mm) ±

| SPECIFICATIONS       |                                                                                                 |
|----------------------|-------------------------------------------------------------------------------------------------|
| Construction         | High quality steel sheet construction utilizing the latest manufacturing techniques throughout. |
| Consist of           | - 1 Drawer<br>- Cupboard;1 shelf<br>- Retractable table<br>- Shoe compartment.                  |
| Table top            | Laminated wooden table.                                                                         |
| Accessories          | Stainless steel rod towel hanger and handle.                                                    |
| Castor               | 2" castors.                                                                                     |
| Coating              | Epoxy powder coating finish.                                                                    |
| Max. Load            | 50 kg.                                                                                          |
| Net Weight (approx.) | 27.5 kg.                                                                                        |
| Dimension (approx.)  | (L)470 x (W)455 x (H)990 mm.                                                                    |