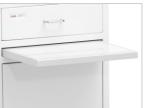

**TOWEL HANGER** 

RETRACTABLE TABLE

SHOE COMPARTMENT

**CASTORS** 

DIMENSIONS (mm) ±

| SPECIFICATIONS       |                                                                                                 |
|----------------------|-------------------------------------------------------------------------------------------------|
| Construction         | High quality steel sheet construction utilizing the latest manufacturing techniques throughout. |
| Consist of           | - 1 Drawer<br>- Cupboard;1 shelf<br>- Retractable table<br>- Shoe compartment.                  |
| Table top            | Laminated wooden table.                                                                         |
| Accessories          | Stainless steel rod towel hanger and handle.                                                    |
| Castor               | 2" castors.                                                                                     |
| Coating              | Epoxy powder coating finish.                                                                    |
| Max. Load            | 50 kg.                                                                                          |
| Net Weight (approx.) | 27.5 kg.                                                                                        |
| Dimension (approx.)  | (L)470 x (W)455 x (H)990 mm.                                                                    |