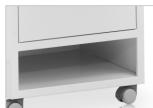

**TOWEL HANGER** 

RETRACTABLE TABLE

SHOE COMPARTMENT

**CASTORS** 

DIMENSIONS (mm) ±

| SPECIFICATIONS       |                                                                                                 |
|----------------------|-------------------------------------------------------------------------------------------------|
| Construction         | High quality steel sheet construction utilizing the latest manufacturing techniques throughout. |
| Consist of           | - 1 Drawer<br>- Cupboard;1 shelf<br>- Retractable table<br>- Shoe compartment.                  |
| Table top            | Laminated wooden table.                                                                         |
| Accessories          | Stainless steel rod towel hanger and handle.                                                    |
| Castor               | 2" castors.                                                                                     |
| Coating              | Epoxy powder coating finish.                                                                    |
| Max. Load            | 50 kg.                                                                                          |
| Net Weight (approx.) | 27.5 kg.                                                                                        |
| Dimension (approx.)  | (L)470 x (W)455 x (H)990 mm.                                                                    |