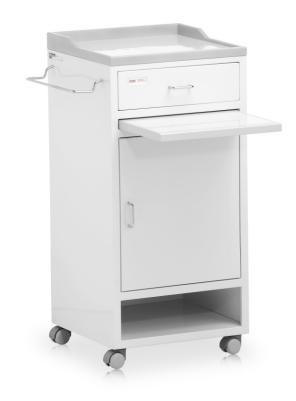

**TOWEL HANGER** 

RETRACTABLE TABLE

SHOE COMPARTMENT

**CASTORS** 

DIMENSIONS (mm) ±

| SPECIFICATIONS       |                                                                                                 |
|----------------------|-------------------------------------------------------------------------------------------------|
| Construction         | High quality steel sheet construction utilizing the latest manufacturing techniques throughout. |
| Consist of           | - 1 Drawer<br>- Cupboard;1 shelf<br>- Retractable table<br>- Shoe compartment.                  |
| Table top            | Laminated wooden table.                                                                         |
| Accessories          | Stainless steel rod towel hanger and handle.                                                    |
| Castor               | 2" castors.                                                                                     |
| Coating              | Epoxy powder coating finish.                                                                    |
| Max. Load            | 50 kg.                                                                                          |
| Net Weight (approx.) | 27.5 kg.                                                                                        |
| Dimension (approx.)  | (L)470 x (W)455 x (H)990 mm.                                                                    |