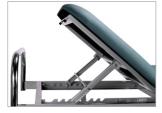

## **ME111**

MATTRESS Wide mattress covered with synthetic leather, easy to clean

**SPECIFICATIONS** 

**BACK-REST** Adjustable padded backrest to provide patient comfort in treatment procedures

HANDLE

Made of stainless steel, ergonomic and rigid