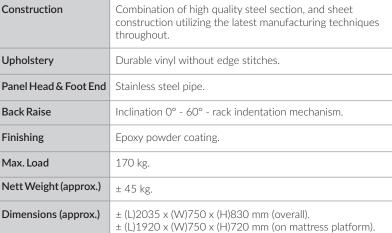

## **ME111**

MATTRESS Wide mattress covered with synthetic leather, easy to clean

**SPECIFICATIONS** 

**BACK-REST** Adjustable padded backrest to provide patient comfort in treatment procedures

HANDLE

Made of stainless steel, ergonomic and rigid

FOOT PAD Prevent scratches or damaged on foot frame

**DIMENSIONS** (mm)

Product images are for illustrative purposes only and color may differ from the actual product. Specifications subject to change without prior notice