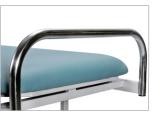

## **ME111**

MATTRESS Wide mattress covered with synthetic leather, easy to clean

**SPECIFICATIONS** 

**BACK-REST** Adjustable padded backrest to provide patient comfort in treatment procedures

HANDLE

Made of stainless steel, ergonomic and rigid