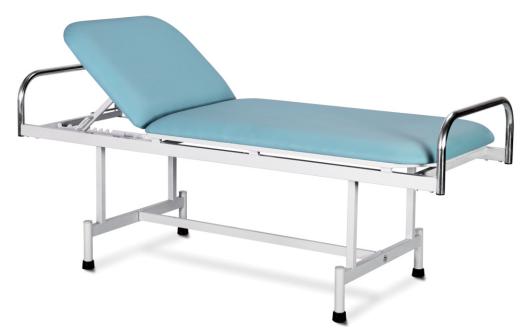

## **ME111**

MATTRESS Wide mattress covered with synthetic leather, easy to clean

**SPECIFICATIONS** 

**BACK-REST** Adjustable padded backrest to provide patient comfort in treatment procedures

HANDLE

Made of stainless steel, ergonomic and rigid