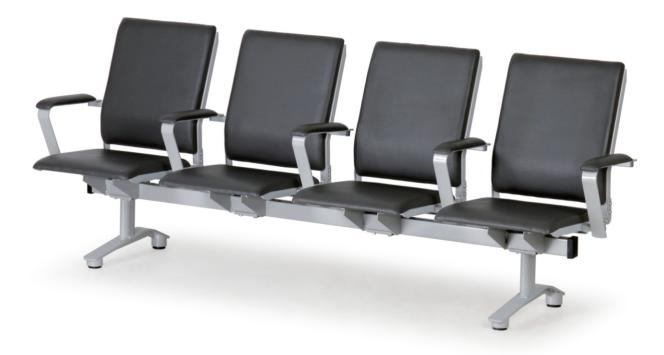

## **WAITING CHAIR** 4 SEATS

SEAT & BACKREST
Wide seat & backrest, comfortable

for sitting & leaning

FRAME
With a modern, stong, and sturdy

ARM REST

Comfortable arm rest for users

| SPECIFICATIONS  |                                                                                                     |
|-----------------|-----------------------------------------------------------------------------------------------------|
| Construction    | Made from steel pipe processed with the latest manufacturing technology.                            |
| Seat & Backrest | Made of foam covered with synthetic leather.                                                        |
| Finishing       | Epoxy powder coating.                                                                               |
| Max. Load       | 100 kg (each seat).                                                                                 |
| Net Weight      | ± 69 kg.                                                                                            |
| Dimensions      | ± (L)2280 x (W)570 x (H)865 mm (overall).<br>± (L)2090 x (W)425 x (H)400 mm (on mattress platform). |
| Packaging       | Knock-down.                                                                                         |