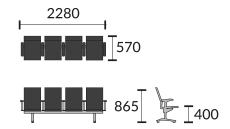

## **WAITING CHAIR** 4 SEATS

SEAT & BACKREST
Wide seat & backrest, comfortable

for sitting & leaning

FRAME
With a modern, stong, and sturdy

ARM REST

Comfortable arm rest for users

| SPECIFICATIONS  |                                                                                                     |
|-----------------|-----------------------------------------------------------------------------------------------------|
| Construction    | Made from steel pipe processed with the latest manufacturing technology.                            |
| Seat & Backrest | Made of foam covered with synthetic leather.                                                        |
| Finishing       | Epoxy powder coating.                                                                               |
| Max. Load       | 100 kg (each seat).                                                                                 |
| Net Weight      | ± 69 kg.                                                                                            |
| Dimensions      | ± (L)2280 x (W)570 x (H)865 mm (overall).<br>± (L)2090 x (W)425 x (H)400 mm (on mattress platform). |
| Packaging       | Knock-down.                                                                                         |