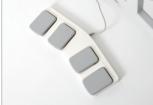

**NEUROLOGY** 34122

**BREATH HOLE** 

Standard breathing hole and plug provides excellent support and comfort for prone position.

**FOOT SWITCH** 

Optional control for backrest & height adjustment.

LOCKING SYSTEM