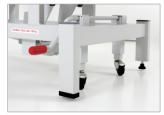

Fitted with retrachable casters and central lock mechanism to ease product's mobility.

**FOOT STABILITY** 

Adjustable foot mechanism for stability on uneven surfaces.

| SPECIFICATIONS    |                                                                                                               |
|-------------------|---------------------------------------------------------------------------------------------------------------|
| Construction      | High quality steel sections, and sheet construction utilizing the latest manufacturing techniques throughout. |
| Upholstery        | Manufactured in line using high quality foam, lining with vinyl/imitation leather.                            |
| Height Adjustment | Using high-grade electric actuator motor Hi-Lo upholstery platform elevation 510 - 885 mm.                    |
| Backrest          | Upholstered backrest section, inclination 0° - 80° - Electric actuator driven.                                |
| Features          | - Foot mechanism stability,<br>- 4 central retractable swivel castor, - Hand control switch.                  |
| Coating           | Epoxy powder coating finish.                                                                                  |
| Max. Load         | 250 kg.                                                                                                       |
| Net Weight        | ± 84 kg.                                                                                                      |
| Dimension         | ± (L)1965x (W)1050 x (H)510 - 885 mm.                                                                         |