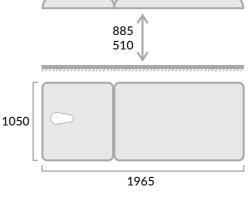

Fitted with retrachable casters and central lock mechanism to ease product's mobility.

**FOOT STABILITY** 

Adjustable foot mechanism for stability on uneven surfaces.

| SPECIFICATIONS    |                                                                                                               |
|-------------------|---------------------------------------------------------------------------------------------------------------|
| Construction      | High quality steel sections, and sheet construction utilizing the latest manufacturing techniques throughout. |
| Upholstery        | Manufactured in line using high quality foam, lining with vinyl/imitation leather.                            |
| Height Adjustment | Using high-grade electric actuator motor Hi-Lo upholstery platform elevation 510 - 885 mm.                    |
| Backrest          | Upholstered backrest section, inclination 0° - 80° - Electric actuator driven.                                |
| Features          | - Foot mechanism stability,<br>- 4 central retractable swivel castor, - Hand control switch.                  |
| Coating           | Epoxy powder coating finish.                                                                                  |
| Max. Load         | 250 kg.                                                                                                       |
| Net Weight        | ± 84 kg.                                                                                                      |
| Dimension         | ± (L)1965x (W)1050 x (H)510 - 885 mm.                                                                         |

DIMENSIONS (mm) ±

 $\ensuremath{\bigcirc}$  Castor for product movement only, do not move couch with patient on top.

 $\label{product} \mbox{Product images are for illustrative purposes only and color may differ from}$ the actual product.