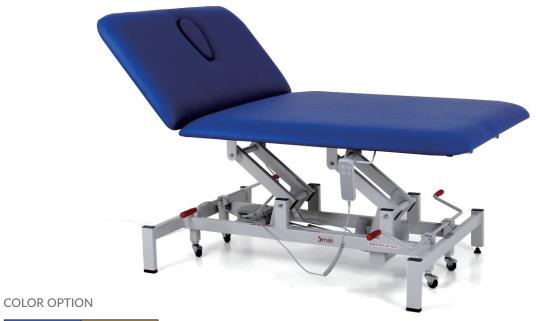

**NEUROLOGY** 34122

**BREATH HOLE** 

Standard breathing hole and plug provides excellent support and comfort for prone position.

**FOOT SWITCH** 

Optional control for backrest & height adjustment.

LOCKING SYSTEM

Fitted with retrachable casters and central lock mechanism to ease product's mobility.

**FOOT STABILITY** 

Adjustable foot mechanism for stability on uneven surfaces.

| SPECIFICATIONS    |                                                                                                               |
|-------------------|---------------------------------------------------------------------------------------------------------------|
| Construction      | High quality steel sections, and sheet construction utilizing the latest manufacturing techniques throughout. |
| Upholstery        | Manufactured in line using high quality foam, lining with vinyl/imitation leather.                            |
| Height Adjustment | Using high-grade electric actuator motor Hi-Lo upholstery platform elevation 510 - 885 mm.                    |
| Backrest          | Upholstered backrest section, inclination 0° - 80° - Electric actuator driven.                                |
| Features          | - Foot mechanism stability,<br>- 4 central retractable swivel castor, - Hand control switch.                  |
| Coating           | Epoxy powder coating finish.                                                                                  |
| Max. Load         | 250 kg.                                                                                                       |
| Net Weight        | ± 84 kg.                                                                                                      |
| Dimension         | ± (L)1965x (W)1050 x (H)510 - 885 mm.                                                                         |