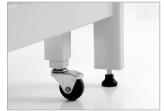

Fitted with retrachable casters and central lock mechanism to ease product's mobility.

**FOOT STABILITY** 

Adjustable foot mechanism for stability on uneven surfaces.

| SPECIFICATIONS    |                                                                                                               |
|-------------------|---------------------------------------------------------------------------------------------------------------|
| Construction      | High quality steel sections, and sheet construction utilizing the latest manufacturing techniques throughout. |
| Upholstery        | Manufactured in line using high quality foam, lining with vinyl/imitation leather.                            |
| Height Adjustment | Using high-grade electric actuator motor Hi-Lo upholstery platform elevation 510 - 885 mm.                    |
| Backrest          | Upholstered backrest section, inclination 0° - 80° - Electric actuator driven.                                |
| Features          | - Foot mechanism stability,<br>- 4 central retractable swivel castor, - Hand control switch.                  |
| Coating           | Epoxy powder coating finish.                                                                                  |
| Max. Load         | 250 kg.                                                                                                       |
| Net Weight        | ± 84 kg.                                                                                                      |
| Dimension         | ± (L)1965x (W)1050 x (H)510 - 885 mm.                                                                         |

DIMENSIONS (mm) ±

 $\ensuremath{\bigcirc}$  Castor for product movement only, do not move couch with patient on top.

 $\label{product} \mbox{Product images are for illustrative purposes only and color may differ from}$ the actual product.