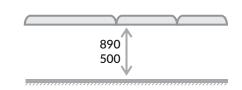

LOCKING SYSTEM

Fitted with retrachable casters and central lock mechanism to ease product's mobility.

**FOOT STABILITY** 

Adjustable foot mechanism for stability on uneven surfaces.

| SPECIFICATIONS |                                                                                                                                                                                                                                                                                            |
|----------------|--------------------------------------------------------------------------------------------------------------------------------------------------------------------------------------------------------------------------------------------------------------------------------------------|
| Construction   | High quality steel sections, and sheet construction utilizing the latest manufacturing techniques throughout.                                                                                                                                                                              |
| Upholstery     | Manufactured in line using high quality foam, lining with vinyl/imitation leather.                                                                                                                                                                                                         |
| Positions      | - Hi-Lo upholstery platform elevation 500 - 890 mm Electric actuator driven Head rest, inclination -10° - 75° Electric actuator driven Middle section, inclination 0 - 20° Electric actuator driven Leg extension, inclination 0 - 55° Gas spring driven Arm rest Retractable, adjustable. |
| Features       | Foot mechanism stability, 4 central retractable swivel castors, Hand control switch.                                                                                                                                                                                                       |
| Coating        | Epoxy powder coating finish.                                                                                                                                                                                                                                                               |
| Max. Load      | 250 kg.                                                                                                                                                                                                                                                                                    |
| Net Weight     | ± 78 kg.                                                                                                                                                                                                                                                                                   |
| Dimension      | ± (L)1870 - 1970 x (W)700 x (H)500 - 890 mm.                                                                                                                                                                                                                                               |

## **DIMENSIONS (mm)**

mak®