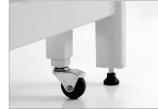

LOCKING SYSTEM

Fitted with retrachable casters and central lock mechanism to ease product's mobility.

**FOOT STABILITY** 

Adjustable foot mechanism for stability on uneven surfaces.

| SPECIFICATIONS |                                                                                                                                                                                                                                                                                            |
|----------------|--------------------------------------------------------------------------------------------------------------------------------------------------------------------------------------------------------------------------------------------------------------------------------------------|
| Construction   | High quality steel sections, and sheet construction utilizing the latest manufacturing techniques throughout.                                                                                                                                                                              |
| Upholstery     | Manufactured in line using high quality foam, lining with vinyl/imitation leather.                                                                                                                                                                                                         |
| Positions      | - Hi-Lo upholstery platform elevation 500 - 890 mm Electric actuator driven Head rest, inclination -10° - 75° Electric actuator driven Middle section, inclination 0 - 20° Electric actuator driven Leg extension, inclination 0 - 55° Gas spring driven Arm rest Retractable, adjustable. |
| Features       | Foot mechanism stability, 4 central retractable swivel castors, Hand control switch.                                                                                                                                                                                                       |
| Coating        | Epoxy powder coating finish.                                                                                                                                                                                                                                                               |
| Max. Load      | 250 kg.                                                                                                                                                                                                                                                                                    |
| Net Weight     | ± 78 kg.                                                                                                                                                                                                                                                                                   |
| Dimension      | ± (L)1870 - 1970 x (W)700 x (H)500 - 890 mm.                                                                                                                                                                                                                                               |

 $\ensuremath{\textcircled{\textbf{D}}}\xspace \ensuremath{\textbf{Castor}}\xspace$  for product movement only, do not move couch with patient on top

 $Product\ images\ are\ for\ illustrative\ purposes\ only\ and\ color\ may\ differ\ from\ the\ actual\ product.$  $Specifications \ subject \ to \ change \ without \ prior \ notice.$ 