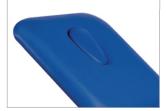

**PODIATRY** 34121

**COLOR OPTION** 

**BLUE** BEIGE

**BREATH HOLE** 

Standard breathing hole and plug provides excellent support and comfort for prone position.

**FOOT SWITCH** 

Optional control for backrest, seat, & height adjustment.