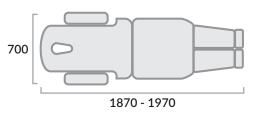

LOCKING SYSTEM

Fitted with retrachable casters and central lock mechanism to ease product's mobility.

**FOOT STABILITY** 

Adjustable foot mechanism for stability on uneven surfaces.

| SPECIFICATIONS |                                                                                                                                                                                                                                                                                            |
|----------------|--------------------------------------------------------------------------------------------------------------------------------------------------------------------------------------------------------------------------------------------------------------------------------------------|
| Construction   | High quality steel sections, and sheet construction utilizing the latest manufacturing techniques throughout.                                                                                                                                                                              |
| Upholstery     | Manufactured in line using high quality foam, lining with vinyl/imitation leather.                                                                                                                                                                                                         |
| Positions      | - Hi-Lo upholstery platform elevation 500 - 890 mm Electric actuator driven Head rest, inclination -10° - 75° Electric actuator driven Middle section, inclination 0 - 20° Electric actuator driven Leg extension, inclination 0 - 55° Gas spring driven Arm rest Retractable, adjustable. |
| Features       | Foot mechanism stability, 4 central retractable swivel castors, Hand control switch.                                                                                                                                                                                                       |
| Coating        | Epoxy powder coating finish.                                                                                                                                                                                                                                                               |
| Max. Load      | 250 kg.                                                                                                                                                                                                                                                                                    |
| Net Weight     | ± 78 kg.                                                                                                                                                                                                                                                                                   |
| Dimension      | ± (L)1870 - 1970 x (W)700 x (H)500 - 890 mm.                                                                                                                                                                                                                                               |

## **DIMENSIONS (mm)**

mak®