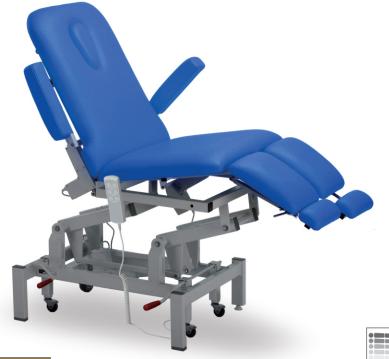

**PODIATRY** 34121

**COLOR OPTION** 

**BLUE** BEIGE

**BREATH HOLE** 

Standard breathing hole and plug provides excellent support and comfort for prone position.

**FOOT SWITCH** 

Optional control for backrest, seat, & height adjustment.

LOCKING SYSTEM

Fitted with retrachable casters and central lock mechanism to ease product's mobility.

**FOOT STABILITY** 

Adjustable foot mechanism for stability on uneven surfaces.

| SPECIFICATIONS |                                                                                                                                                                                                                                                                                            |
|----------------|--------------------------------------------------------------------------------------------------------------------------------------------------------------------------------------------------------------------------------------------------------------------------------------------|
| Construction   | High quality steel sections, and sheet construction utilizing the latest manufacturing techniques throughout.                                                                                                                                                                              |
| Upholstery     | Manufactured in line using high quality foam, lining with vinyl/imitation leather.                                                                                                                                                                                                         |
| Positions      | - Hi-Lo upholstery platform elevation 500 - 890 mm Electric actuator driven Head rest, inclination -10° - 75° Electric actuator driven Middle section, inclination 0 - 20° Electric actuator driven Leg extension, inclination 0 - 55° Gas spring driven Arm rest Retractable, adjustable. |
| Features       | Foot mechanism stability, 4 central retractable swivel castors, Hand control switch.                                                                                                                                                                                                       |
| Coating        | Epoxy powder coating finish.                                                                                                                                                                                                                                                               |
| Max. Load      | 250 kg.                                                                                                                                                                                                                                                                                    |
| Net Weight     | ± 78 kg.                                                                                                                                                                                                                                                                                   |
| Dimension      | ± (L)1870 - 1970 x (W)700 x (H)500 - 890 mm.                                                                                                                                                                                                                                               |