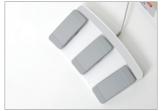

**PODIATRY** 34121

**COLOR OPTION** 

**BLUE** BEIGE

**BREATH HOLE** 

Standard breathing hole and plug provides excellent support and comfort for prone position.

**FOOT SWITCH** 

Optional control for backrest, seat, & height adjustment.