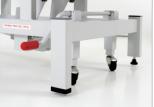

LOCKING SYSTEM

Fitted with retrachable casters and central lock mechanism to ease product's mobility.

**FOOT STABILITY** 

Adjustable foot mechanism for stability on uneven surfaces.

| SPECIFICATIONS |                                                                                                                                                                                                                                                                                            |
|----------------|--------------------------------------------------------------------------------------------------------------------------------------------------------------------------------------------------------------------------------------------------------------------------------------------|
| Construction   | High quality steel sections, and sheet construction utilizing the latest manufacturing techniques throughout.                                                                                                                                                                              |
| Upholstery     | Manufactured in line using high quality foam, lining with vinyl/imitation leather.                                                                                                                                                                                                         |
| Positions      | - Hi-Lo upholstery platform elevation 500 - 890 mm Electric actuator driven Head rest, inclination -10° - 75° Electric actuator driven Middle section, inclination 0 - 20° Electric actuator driven Leg extension, inclination 0 - 55° Gas spring driven Arm rest Retractable, adjustable. |
| Features       | Foot mechanism stability, 4 central retractable swivel castors, Hand control switch.                                                                                                                                                                                                       |
| Coating        | Epoxy powder coating finish.                                                                                                                                                                                                                                                               |
| Max. Load      | 250 kg.                                                                                                                                                                                                                                                                                    |
| Net Weight     | ± 78 kg.                                                                                                                                                                                                                                                                                   |
| Dimension      | ± (L)1870 - 1970 x (W)700 x (H)500 - 890 mm.                                                                                                                                                                                                                                               |