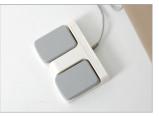

## COLOR OPTION

**BREATH HOLE** Standard breathing hole and plug provides excellent support and comfort for prone position.

SDECIEICATIONS

FOOT SWITCH Optional control for height adjustment.

LOCKING SYSTEM Fitted with retrachable casters and central lock mechanism to ease product's mobility.