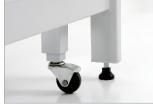

FOOT STABILITY Adjustable foot mechanism for stability on uneven surfaces.

| SPECIFICATIONS                                                           |                                                                                                                                                                                                                                               |
|--------------------------------------------------------------------------|-----------------------------------------------------------------------------------------------------------------------------------------------------------------------------------------------------------------------------------------------|
| Construction                                                             | High quality steel sections, and sheet construction utilizing the latest manufacturing techniques throughout.                                                                                                                                 |
| Upholstery                                                               | Manufactured in line using high quality vinyl.                                                                                                                                                                                                |
| Height Adjustment                                                        | <ul> <li>Using high-grade electrical motor Hi-Lo upholstery platform elevation 500 - 950 mm.</li> <li>Head section, inclination -22° - 72° - Gas spring driven.</li> <li>Foot section, inclination -45° - 30° - Gas spring driven.</li> </ul> |
| Casters                                                                  | <ul><li>Foot mechanism stability, Retractable castor.</li><li>Hand control switch.</li></ul>                                                                                                                                                  |
| Coating                                                                  | Epoxy powder coating.                                                                                                                                                                                                                         |
| Max. Load                                                                | 200 kg.                                                                                                                                                                                                                                       |
| Net Weight                                                               | ± 78 kg.                                                                                                                                                                                                                                      |
| Dimension                                                                | ± (L)2000x (W)610 x (H)500 - 950 mm.                                                                                                                                                                                                          |
| ①Castor for product movement only, do not move couch with patient on top |                                                                                                                                                                                                                                               |