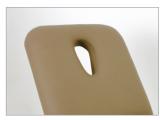

## COLOR OPTION

**BREATH HOLE** Standard breathing hole and plug provides excellent support and comfort for prone position.

SDECIEICATIONS

FOOT SWITCH Optional control for height adjustment.

LOCKING SYSTEM Fitted with retrachable casters and central lock mechanism to ease product's mobility.