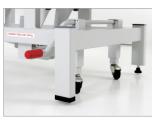

FOOT STABILITY Adjustable foot mechanism for stability on uneven surfaces.

| SPECIFICATIONS                                                           |                                                                                                                                                                                                                                               |
|--------------------------------------------------------------------------|-----------------------------------------------------------------------------------------------------------------------------------------------------------------------------------------------------------------------------------------------|
| Construction                                                             | High quality steel sections, and sheet construction utilizing the latest manufacturing techniques throughout.                                                                                                                                 |
| Upholstery                                                               | Manufactured in line using high quality vinyl.                                                                                                                                                                                                |
| Height Adjustment                                                        | <ul> <li>Using high-grade electrical motor Hi-Lo upholstery platform elevation 500 - 950 mm.</li> <li>Head section, inclination -22° - 72° - Gas spring driven.</li> <li>Foot section, inclination -45° - 30° - Gas spring driven.</li> </ul> |
| Casters                                                                  | <ul><li>Foot mechanism stability, Retractable castor.</li><li>Hand control switch.</li></ul>                                                                                                                                                  |
| Coating                                                                  | Epoxy powder coating.                                                                                                                                                                                                                         |
| Max. Load                                                                | 200 kg.                                                                                                                                                                                                                                       |
| Net Weight                                                               | ± 78 kg.                                                                                                                                                                                                                                      |
| Dimension                                                                | ± (L)2000x (W)610 x (H)500 - 950 mm.                                                                                                                                                                                                          |
| ①Castor for product movement only, do not move couch with patient on top |                                                                                                                                                                                                                                               |