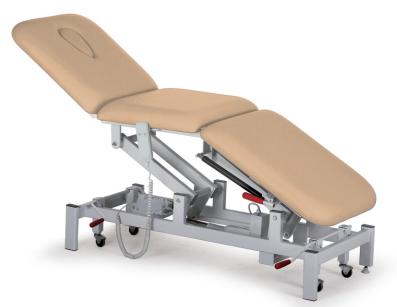

## PREMIUM COUCH 3 SECTIONS

## COLOR OPTION

**BREATH HOLE** Standard breathing hole and plug provides excellent support and comfort for prone position.

SDECIEICATIONS

FOOT SWITCH Optional control for height adjustment.

LOCKING SYSTEM Fitted with retrachable casters and central lock mechanism to ease product's mobility.

FOOT STABILITY Adjustable foot mechanism for stability on uneven surfaces.

| SPECIFICATIONS                                                           |                                                                                                                                                                                                                                               |
|--------------------------------------------------------------------------|-----------------------------------------------------------------------------------------------------------------------------------------------------------------------------------------------------------------------------------------------|
| Construction                                                             | High quality steel sections, and sheet construction utilizing the latest manufacturing techniques throughout.                                                                                                                                 |
| Upholstery                                                               | Manufactured in line using high quality vinyl.                                                                                                                                                                                                |
| Height Adjustment                                                        | <ul> <li>Using high-grade electrical motor Hi-Lo upholstery platform elevation 500 - 950 mm.</li> <li>Head section, inclination -22° - 72° - Gas spring driven.</li> <li>Foot section, inclination -45° - 30° - Gas spring driven.</li> </ul> |
| Casters                                                                  | <ul><li>Foot mechanism stability, Retractable castor.</li><li>Hand control switch.</li></ul>                                                                                                                                                  |
| Coating                                                                  | Epoxy powder coating.                                                                                                                                                                                                                         |
| Max. Load                                                                | 200 kg.                                                                                                                                                                                                                                       |
| Net Weight                                                               | ± 78 kg.                                                                                                                                                                                                                                      |
| Dimension                                                                | ± (L)2000x (W)610 x (H)500 - 950 mm.                                                                                                                                                                                                          |
| ①Castor for product movement only, do not move couch with patient on top |                                                                                                                                                                                                                                               |