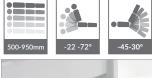

## COLOR OPTION

**BREATH HOLE** Standard breathing hole and plug provides excellent support and comfort for prone position.

SDECIEICATIONS

FOOT SWITCH Optional control for height adjustment.

LOCKING SYSTEM Fitted with retrachable casters and central lock mechanism to ease product's mobility.

FOOT STABILITY Adjustable foot mechanism for stability on uneven surfaces.

| SPECIFICATIONS                                                           |                                                                                                                                                                                                                                               |
|--------------------------------------------------------------------------|-----------------------------------------------------------------------------------------------------------------------------------------------------------------------------------------------------------------------------------------------|
| Construction                                                             | High quality steel sections, and sheet construction utilizing the latest manufacturing techniques throughout.                                                                                                                                 |
| Upholstery                                                               | Manufactured in line using high quality vinyl.                                                                                                                                                                                                |
| Height Adjustment                                                        | <ul> <li>Using high-grade electrical motor Hi-Lo upholstery platform elevation 500 - 950 mm.</li> <li>Head section, inclination -22° - 72° - Gas spring driven.</li> <li>Foot section, inclination -45° - 30° - Gas spring driven.</li> </ul> |
| Casters                                                                  | <ul><li>Foot mechanism stability, Retractable castor.</li><li>Hand control switch.</li></ul>                                                                                                                                                  |
| Coating                                                                  | Epoxy powder coating.                                                                                                                                                                                                                         |
| Max. Load                                                                | 200 kg.                                                                                                                                                                                                                                       |
| Net Weight                                                               | ± 78 kg.                                                                                                                                                                                                                                      |
| Dimension                                                                | ± (L)2000x (W)610 x (H)500 - 950 mm.                                                                                                                                                                                                          |
| ①Castor for product movement only, do not move couch with patient on top |                                                                                                                                                                                                                                               |