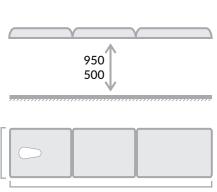

FOOT STABILITY Adjustable foot mechanism for stability on uneven surfaces.

| SPECIFICATIONS                                                           |                                                                                                                                                                                                                                               |
|--------------------------------------------------------------------------|-----------------------------------------------------------------------------------------------------------------------------------------------------------------------------------------------------------------------------------------------|
| Construction                                                             | High quality steel sections, and sheet construction utilizing the latest manufacturing techniques throughout.                                                                                                                                 |
| Upholstery                                                               | Manufactured in line using high quality vinyl.                                                                                                                                                                                                |
| Height Adjustment                                                        | <ul> <li>Using high-grade electrical motor Hi-Lo upholstery platform elevation 500 - 950 mm.</li> <li>Head section, inclination -22° - 72° - Gas spring driven.</li> <li>Foot section, inclination -45° - 30° - Gas spring driven.</li> </ul> |
| Casters                                                                  | <ul><li>Foot mechanism stability, Retractable castor.</li><li>Hand control switch.</li></ul>                                                                                                                                                  |
| Coating                                                                  | Epoxy powder coating.                                                                                                                                                                                                                         |
| Max. Load                                                                | 200 kg.                                                                                                                                                                                                                                       |
| Net Weight                                                               | ± 78 kg.                                                                                                                                                                                                                                      |
| Dimension                                                                | ± (L)2000x (W)610 x (H)500 - 950 mm.                                                                                                                                                                                                          |
| ①Castor for product movement only, do not move couch with patient on top |                                                                                                                                                                                                                                               |

Product images are for illustrative purposes only and color may differ from the actual product.

**DIMENSIONS** (mm)

2000

Eff. Date 16-06-2023

Specifications subject to change without prior notice.

**Marketing Office :** Gran Rubina Business Park Lt. 22C. Komp. Rasuna Epicentrum, Jl. HR Rasuna Said - Jakarta 12940 Ph. +62-21-837 00 555. Fax. +62-21-837 00 355, Email: mak@cbn.net.id/marketing@mak-techno.com www.mak-techno.com