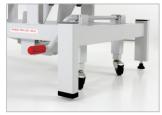

**FOOT STABILITY** Adjustable foot mechanism for stability on uneven surfaces.

| SPECIFICATIONS |                                                                                                                                                                                                          |
|----------------|----------------------------------------------------------------------------------------------------------------------------------------------------------------------------------------------------------|
| Construction   | High quality steel sections, and sheet construction utilizing the latest manufacturing techniques throughout.                                                                                            |
| Upholstery     | Manufactured in line using high quality foam, lining with vinyl/imitation leather.                                                                                                                       |
| Positions      | <ul> <li>Using high-grade electric actuator motor Hi-Lo upholstery platform elevation 500 - 950 mm.</li> <li>Upholstered backrest section, inclination -15° - 65° - Electric actuator driven.</li> </ul> |
| Features       | - Foot mechanism stability, 4 central retractable swivel castors, - Hand control switch.                                                                                                                 |
| Coating        | Epoxy powder coating finish.                                                                                                                                                                             |
| Max. Load      | 200 kg.                                                                                                                                                                                                  |
| Net Weight     | ± 73 kg.                                                                                                                                                                                                 |
| Dimension      | ± (L)1970x (W) 610 x (H) 500 - 950 mm.                                                                                                                                                                   |