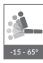

**FOOT STABILITY** Adjustable foot mechanism for stability on uneven surfaces.

| SPECIFICATIONS |                                                                                                                                                                                                          |
|----------------|----------------------------------------------------------------------------------------------------------------------------------------------------------------------------------------------------------|
| Construction   | High quality steel sections, and sheet construction utilizing the latest manufacturing techniques throughout.                                                                                            |
| Upholstery     | Manufactured in line using high quality foam, lining with vinyl/imitation leather.                                                                                                                       |
| Positions      | <ul> <li>Using high-grade electric actuator motor Hi-Lo upholstery platform elevation 500 - 950 mm.</li> <li>Upholstered backrest section, inclination -15° - 65° - Electric actuator driven.</li> </ul> |
| Features       | - Foot mechanism stability, 4 central retractable swivel castors, - Hand control switch.                                                                                                                 |
| Coating        | Epoxy powder coating finish.                                                                                                                                                                             |
| Max. Load      | 200 kg.                                                                                                                                                                                                  |
| Net Weight     | ± 73 kg.                                                                                                                                                                                                 |
| Dimension      | ± (L)1970x (W) 610 x (H) 500 - 950 mm.                                                                                                                                                                   |