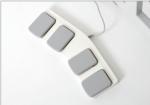

## **BLUE BEIGE**

**BREATH HOLE** Standard breathing hole and plug provides excellent support and

comfort for prone position.

**FOOT SWITCH** Optional control for backrest & height adjustment.

LOCKING SYSTEM Fitted with retrachable casters and central lock mechanism to ease product's mobility.