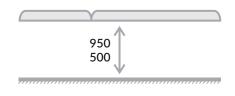

**FOOT STABILITY** Adjustable foot mechanism for stability on uneven surfaces.

| SPECIFICATIONS |                                                                                                                                                                                                          |
|----------------|----------------------------------------------------------------------------------------------------------------------------------------------------------------------------------------------------------|
| Construction   | High quality steel sections, and sheet construction utilizing the latest manufacturing techniques throughout.                                                                                            |
| Upholstery     | Manufactured in line using high quality foam, lining with vinyl/imitation leather.                                                                                                                       |
| Positions      | <ul> <li>Using high-grade electric actuator motor Hi-Lo upholstery platform elevation 500 - 950 mm.</li> <li>Upholstered backrest section, inclination -15° - 65° - Electric actuator driven.</li> </ul> |
| Features       | - Foot mechanism stability, 4 central retractable swivel castors, - Hand control switch.                                                                                                                 |
| Coating        | Epoxy powder coating finish.                                                                                                                                                                             |
| Max. Load      | 200 kg.                                                                                                                                                                                                  |
| Net Weight     | ± 73 kg.                                                                                                                                                                                                 |
| Dimension      | ± (L)1970x (W) 610 x (H) 500 - 950 mm.                                                                                                                                                                   |

## DIMENSIONS (mm)

mak®