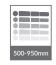

**FOOT STABILITY** Adjustable foot mechanism for stability on uneven surfaces.

| SPECIFICATIONS |                                                                                                                                                                                                          |
|----------------|----------------------------------------------------------------------------------------------------------------------------------------------------------------------------------------------------------|
| Construction   | High quality steel sections, and sheet construction utilizing the latest manufacturing techniques throughout.                                                                                            |
| Upholstery     | Manufactured in line using high quality foam, lining with vinyl/imitation leather.                                                                                                                       |
| Positions      | <ul> <li>Using high-grade electric actuator motor Hi-Lo upholstery platform elevation 500 - 950 mm.</li> <li>Upholstered backrest section, inclination -15° - 65° - Electric actuator driven.</li> </ul> |
| Features       | - Foot mechanism stability, 4 central retractable swivel castors, - Hand control switch.                                                                                                                 |
| Coating        | Epoxy powder coating finish.                                                                                                                                                                             |
| Max. Load      | 200 kg.                                                                                                                                                                                                  |
| Net Weight     | ± 73 kg.                                                                                                                                                                                                 |
| Dimension      | ± (L)1970x (W) 610 x (H) 500 - 950 mm.                                                                                                                                                                   |