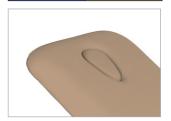

## **BLUE BEIGE**

**BREATH HOLE** Standard breathing hole and plug provides excellent support and

comfort for prone position.

**FOOT SWITCH** Optional control for backrest & height adjustment.

LOCKING SYSTEM Fitted with retrachable casters and central lock mechanism to ease product's mobility.