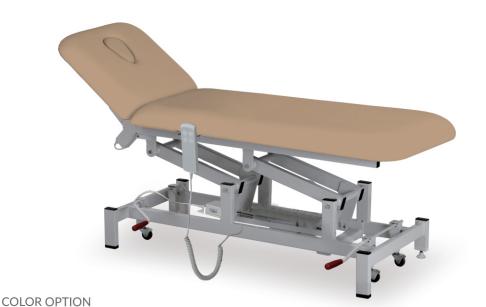

## **BLUE BEIGE**

**BREATH HOLE** Standard breathing hole and plug provides excellent support and

comfort for prone position.

**FOOT SWITCH** Optional control for backrest & height adjustment.

LOCKING SYSTEM Fitted with retrachable casters and central lock mechanism to ease product's mobility.

**FOOT STABILITY** Adjustable foot mechanism for stability on uneven surfaces.

| SPECIFICATIONS |                                                                                                                                                                                                          |
|----------------|----------------------------------------------------------------------------------------------------------------------------------------------------------------------------------------------------------|
| Construction   | High quality steel sections, and sheet construction utilizing the latest manufacturing techniques throughout.                                                                                            |
| Upholstery     | Manufactured in line using high quality foam, lining with vinyl/imitation leather.                                                                                                                       |
| Positions      | <ul> <li>Using high-grade electric actuator motor Hi-Lo upholstery platform elevation 500 - 950 mm.</li> <li>Upholstered backrest section, inclination -15° - 65° - Electric actuator driven.</li> </ul> |
| Features       | - Foot mechanism stability, 4 central retractable swivel castors, - Hand control switch.                                                                                                                 |
| Coating        | Epoxy powder coating finish.                                                                                                                                                                             |
| Max. Load      | 200 kg.                                                                                                                                                                                                  |
| Net Weight     | ± 73 kg.                                                                                                                                                                                                 |
| Dimension      | ± (L)1970x (W) 610 x (H) 500 - 950 mm.                                                                                                                                                                   |

①Castor for product movement only, do not move couch with patient on top

Product images are for illustrative purposes only and color may differ from the actual product. Specifications subject to change without prior notice.