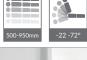

## **SPECIFICATIONS**

| Construction      | High quality steel sections, and sheet construction utilizing the latest manufacturing techniques throughout. |
|-------------------|---------------------------------------------------------------------------------------------------------------|
| Upholstery        | Manufactured in line using high quality foam, lining with vinyl/imitation leather.                            |
| Height Adjustment | Using high-grade electrical motor, Hi-Lo upholstery platform elevation 500 - 950 mm.                          |
| Backrest          | Upholstered backrest section, inclination -22° - 72°.<br>- Gas spring driven.                                 |
| Features          | - Foot mechanism stability.<br>- Hand control switch.                                                         |
| Coating           | Epoxy powder coating finish.                                                                                  |
| Max. Load         | 200 kg.                                                                                                       |
| Net Weight        | ± 73 kg.                                                                                                      |
| Dimension         | ± (L)1970x (W)610 x (H)500 - 950 mm.                                                                          |