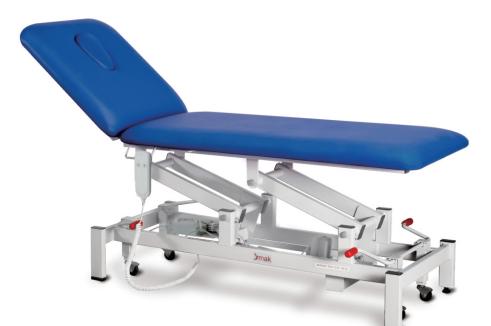

## COLOR OPTION

BREATH HOLE Standard breathing hole and plug provides excellent support and comfort for prone position.

FOOT SWITCH Optional control for height adjustment.

LOCKING SYSTEM Fitted with retrachable casters and central lock mechanism to ease product's mobility.