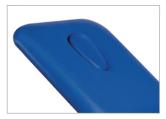

## COLOR OPTION

BREATH HOLE Standard breathing hole and plug provides excellent support and comfort for prone position.

FOOT SWITCH Optional control for height adjustment.

LOCKING SYSTEM Fitted with retrachable casters and central lock mechanism to ease product's mobility.