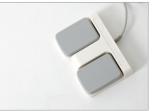

## COLOR OPTION





BREATH HOLE Standard breathing hole and plug provides excellent support and comfort for prone position.



FOOT SWITCH Optional control for height adjustment.



LOCKING SYSTEM Fitted with retrachable casters and central lock mechanism to ease product's mobility.





FOOT STABILITY Adjustable foot mechanism for stability on uneven surfaces.

## **SPECIFICATIONS**

| Construction      | High quality steel sections, and sheet construction utilizing the latest manufacturing techniques throughout. |
|-------------------|---------------------------------------------------------------------------------------------------------------|
| Upholstery        | Manufactured in line using high quality foam, lining with vinyl/imitation leather.                            |
| Height Adjustment | Using high-grade electrical motor, Hi-Lo upholstery platform elevation 500 - 950 mm.                          |
|