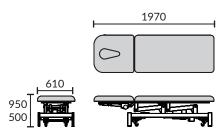

## **SPECIFICATIONS**

| Construction      | High quality steel sections, and sheet construction utilizing the latest manufacturing techniques throughout. |
|-------------------|---------------------------------------------------------------------------------------------------------------|
| Upholstery        | Manufactured in line using high quality foam, lining with vinyl/imitation leather.                            |
| Height Adjustment | Using high-grade electrical motor, Hi-Lo upholstery platform elevation 500 - 950 mm.                          |
| Backrest          | Upholstered backrest section, inclination -22° - 72°.<br>- Gas spring driven.                                 |
| Features          | - Foot mechanism stability.<br>- Hand control switch.                                                         |
| Coating           | Epoxy powder coating finish.                                                                                  |
| Max. Load         | 200 kg.                                                                                                       |
| Net Weight        | ± 73 kg.                                                                                                      |
| Dimension         | ± (L)1970x (W)610 x (H)500 - 950 mm.                                                                          |

DIMENSIONS (mm) ±

 ${\hbox{\textcircled O}}$  Castor for product movement only, do not move couch with patient on top.

Product images are for illustrative purposes only and color may differ from the actual product. Specifications subject to change without prior notice.