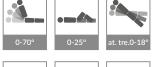

## ELECTRIC CPR

Electric single touch button Attendant Control Keypad (ACK) controller for obtaining optimal CPR solution.

Construction Made from steel pipes and steel sheets processed with the latest manufacturing technology. Head & Foot Panel Made from polypropylene, strong and light, easy to remove and install for maintenance and cleaning. Side Guard Polypropylene material, easy to operate (open and close), equipped with lock and inclinometer. Position Driven by 24V DC motor actuator. - Back-raise inclination 0 - 70°. Knee-raise inclination 0 - 25° - Hi-lo mattress platform 550 - 950 mm. - Trendelenburg & Anti-trendelenburg inclination 18° -18°. - Tilting inclination (14° -14°) - Electric single touch button. - CPR, Cardiac position, Auto regress. Castor 4 castor 5" double wheels, equipped with central locking. **Power Consumption** 100-240VAC, 50/60Hz, 200W. Accessories Inclinometer Back-Raise, Inclinometer Trendelenburg/Anti Trendelenburg, Accessories railing, & Stainless steel IV pole. Finishing Epoxy powder coating. Max. Load 185 kg. SWL 220 kg. Net Weight ± 198 kg.