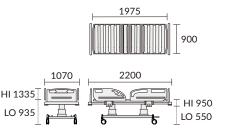

> ± (L) 2200 x (W) 1070 x (H) 935 - 1335 mm (overall). ± (L) 1975 x (W) 900 x (H) 550 - 950 mm (on mattress

platform).

DIMENSIONS (mm) ±

Dimensions

Marketing Office : Gran Rubina Business Park Lt. 22C. Komp. Rasuna Epicentrum, Jl. HR Rasuna Said - Jakarta 12940 Ph. +62-21-837 00 555. Fax. +62-21-837 00 355, Email: mak@cbn.net.id/marketing@mak-techno.com www.mak-techno.com