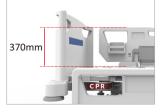

## ELECTRIC CPR

Electric single touch button Attendant Control Keypad (ACK) controller for obtaining optimal CPR solution.

Construction Made from steel pipes and steel sheets processed with the latest manufacturing technology. Head & Foot Panel Made from polypropylene, strong and light, easy to remove and install for maintenance and cleaning. Side Guard Polypropylene material, easy to operate (open and close), equipped with lock and inclinometer. Position Driven by 24V DC motor actuator. - Back-raise inclination 0 - 70°. Knee-raise inclination 0 - 25° - Hi-lo mattress platform 550 - 950 mm. - Trendelenburg & Anti-trendelenburg inclination 18° -18°. - Tilting inclination (14° -14°) - Electric single touch button. - CPR, Cardiac position, Auto regress. Castor 4 castor 5" double wheels, equipped with central locking. **Power Consumption** 100-240VAC, 50/60Hz, 200W. Accessories Inclinometer Back-Raise, Inclinometer Trendelenburg/Anti Trendelenburg, Accessories railing, & Stainless steel IV pole. Finishing Epoxy powder coating. Max. Load 185 kg. SWL 220 kg. Net Weight ± 198 kg.