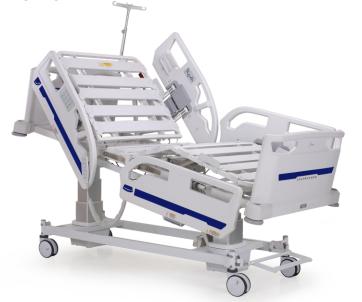

## **ICU ELECTRIC CELEBES BED** 6 MOTORS

SAFETY SIDE GUARD Full side guard panel height's ensures protecting againts patient falls. Further side guard gap protects againtst patients finger pinch as well

according to IEC 60601-2-52.

SIDE GUARD GAP Side guards have been specially designed in compliance with IEC 60601-2-52 to prevent entrapment risk.

AUTO REGRESS

Auto regress system reduce pressure in patient's pelvic area when the back raise is raised.