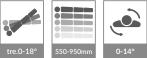

## ELECTRIC CPR

Electric single touch button Attendant Control Keypad (ACK) controller for obtaining optimal CPR solution.

Construction Made from steel pipes and steel sheets processed with the latest manufacturing technology. Head & Foot Panel Made from polypropylene, strong and light, easy to remove and install for maintenance and cleaning. Side Guard Polypropylene material, easy to operate (open and close), equipped with lock and inclinometer. Position Driven by 24V DC motor actuator. - Back-raise inclination 0 - 70°. Knee-raise inclination 0 - 25° - Hi-lo mattress platform 550 - 950 mm. - Trendelenburg & Anti-trendelenburg inclination 18° -18°. - Tilting inclination (14° -14°) - Electric single touch button. - CPR, Cardiac position, Auto regress. Castor 4 castor 5" double wheels, equipped with central locking. **Power Consumption** 100-240VAC, 50/60Hz, 200W. Accessories Inclinometer Back-Raise, Inclinometer Trendelenburg/Anti Trendelenburg, Accessories railing, & Stainless steel IV pole. Finishing Epoxy powder coating. Max. Load 185 kg. SWL 220 kg. Net Weight ± 198 kg.