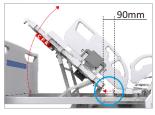

according to IEC 60601-2-52.

SIDE GUARD GAP Side guards have been specially designed in compliance with IEC 60601-2-52 to prevent entrapment risk.

AUTO REGRESS

Auto regress system reduce pressure in patient's pelvic area when the back raise is raised.