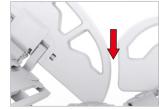

## **ICU ELECTRIC CELEBES BED** 6 MOTORS

SAFETY SIDE GUARD Full side guard panel height's ensures protecting againts patient falls. Further side guard gap protects againtst patients finger pinch as well

according to IEC 60601-2-52.

SIDE GUARD GAP Side guards have been specially designed in compliance with IEC 60601-2-52 to prevent entrapment risk.

AUTO REGRESS

Auto regress system reduce pressure in patient's pelvic area when the back raise is raised.