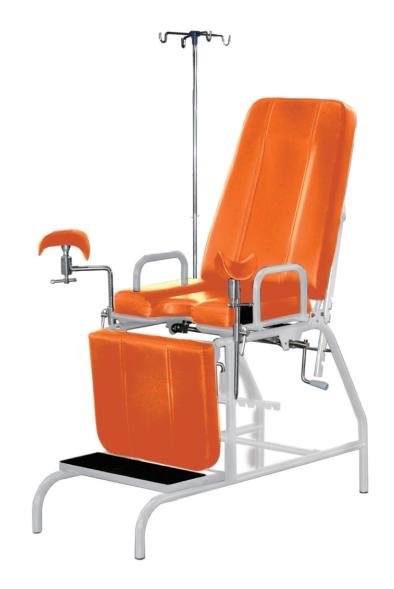

| SPECIFICATIONS |                                                                                                                                       |
|----------------|---------------------------------------------------------------------------------------------------------------------------------------|
| Construction   | Made of stainless section . Processed using the latest manufacturing technology                                                       |
| Upholstery     | Manufactured in line using high quality vinyl.                                                                                        |
| Position       | Back-raise inclination 0° - 65°- Rack driven.<br>Seat elevation 0 - 10° - Crank driven.<br>Knee-raise inclination 090° - Rack driven. |
| Bowl           | Underneath seat. Made of stainless steel sheet.                                                                                       |
| I.V. Pole      | Made of stainless steel pipe with 4 hook made of stainless steel rod, adjustable height with locking screw.                           |
| Max. Load      | 150 kg.                                                                                                                               |
| Net Weight     | Approx. 53 kg.                                                                                                                        |
| Dimension      | Approx. (L)1720 x (W)550 x (H)820 mm.                                                                                                 |