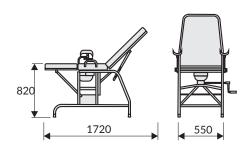

| SPECIFICATIONS |                                                                                                                                       |
|----------------|---------------------------------------------------------------------------------------------------------------------------------------|
| Construction   | Made of stainless section . Processed using the latest manufacturing technology                                                       |
| Upholstery     | Manufactured in line using high quality vinyl.                                                                                        |
| Position       | Back-raise inclination 0° - 65°- Rack driven.<br>Seat elevation 0 - 10° - Crank driven.<br>Knee-raise inclination 090° - Rack driven. |
| Bowl           | Underneath seat. Made of stainless steel sheet.                                                                                       |
| I.V. Pole      | Made of stainless steel pipe with 4 hook made of stainless steel rod, adjustable height with locking screw.                           |
| Max. Load      | 150 kg.                                                                                                                               |
| Net Weight     | Approx. 53 kg.                                                                                                                        |
| Dimension      | Approx. (L)1720 x (W)550 x (H)820 mm.                                                                                                 |

DIMENSIONS (mm)

Product images are for illustrative purposes only and color may differ from the actual product.  $Specifications\ subject\ to\ change\ without\ prior\ notice$ 

Eff. Date 05-02-2021

mak®