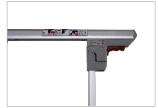

## **LA NINA BED** 3 CRANKS CLC

**DIMENSIONS (mm)** 

1920

2160

HI 650

CRANK

Equipped with excellent crank driven to adjust mattress position.

PANEL