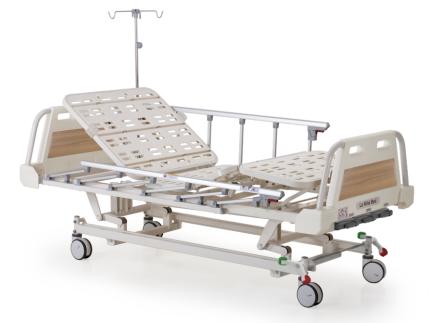

## **LA NINA BED** 3 CRANKS CLC

**DIMENSIONS (mm)** 

1920

2160

HI 650

CRANK

Equipped with excellent crank driven to adjust mattress position.

PANEL

The head and foot end panel are easy to clean and designed with self-locking system for easy attachment.

**CENTRAL LOCK** 

Four 5" double wheel castors with central locking system.

**COLLAPSIBLE SIDE GUARD** 

Side guard locking system with One Touch Locking Mechanism to ensure patient safety.

| SPECIFICATIONS        |                                                                                                                                                     |
|-----------------------|-----------------------------------------------------------------------------------------------------------------------------------------------------|
| Construction          | High quality steel and sheet construction utilizing the latest manufacturing techniques throughout.                                                 |
| Mattress Platform     | Made of perforated polypropylene lining with high quality steel sheet frame.                                                                        |
| Head & Foot End Panel | Detachable ABS panel with steel frame.                                                                                                              |
| Side Guard            | Collapsible, one-touch locking aluminum side guard.                                                                                                 |
| Position              | Back-raise inclination 0-70°<br>Knee-rest inclination 0-24°.<br>Mattress platform elevation 450 (Lo) - 650 (Hi) mm<br>- (collapsible crank driven). |
| Castor                | Four 5" double wheel castors - central locking system.                                                                                              |
| I.V. Pole             | Stainless steel - adjustable.<br>Can be located in four different positions.                                                                        |
| Coating               | Epoxy powder coating finish.                                                                                                                        |
| Max. Load             | 170 kg.                                                                                                                                             |
| Safe Working Load     | 220 kg.                                                                                                                                             |
| Net Weight (Approx.)  | 97 kg.                                                                                                                                              |
| Dimension (Approx.)   | (L)2160 x (W)990 x (H)785 - 985 mm (overall).<br>(L)1920 x (W)840 x (H)450 - 650mm (on mattress platform).                                          |