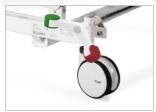

The head and foot end panel are easy to clean and designed with self-locking system for easy attachment.

**CENTRAL LOCK** 

Four 5" double wheel castors with central locking system.

**COLLAPSIBLE SIDE GUARD** 