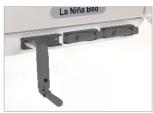

## **LA NINA BED** 3 CRANKS CLC

**DIMENSIONS (mm)** 

1920

2160

HI 650

CRANK

Equipped with excellent crank driven to adjust mattress position.

PANEL