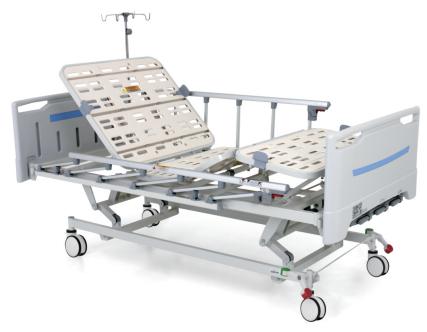

SIDE GUARD

DIMENSIONS (mm) ±

1920

2130

Collapsible side guard with one touch locking system mechanism to ensure patient safety

| SPECIFICATIONS    |                                                                                                                                                          |
|-------------------|----------------------------------------------------------------------------------------------------------------------------------------------------------|
| Constructions     | High quality steel and sheet construction utilizing the latest manufacturing techniques throughout.                                                      |
| Mattress Platform | Polypropylene.                                                                                                                                           |
| Head & Foot Panel | Detachable polypropylene.                                                                                                                                |
| Side Guard        | Collapsible, one touch locking aluminium side guard.                                                                                                     |
| Positions         | - Backrest inclination 0 - 70°.<br>- Kneerest inclination 0 - 25°.<br>- Mattress platform elevation 450 (Lo) - 650 (Hi) mm.<br>Collapsible crank driven. |
| Castor            | Four 5" double wheel castor, with central lock mechanism.                                                                                                |
| I.V. Pole         | Stainless steel frame, adjustable. Can be located in four different positions.                                                                           |
| Finishing         | Epoxy powder coating.                                                                                                                                    |
| Net Weight        | ± 95 kg.                                                                                                                                                 |
| Max. Load         | 170 kg.                                                                                                                                                  |
| Safe Working Load | 200 kg.                                                                                                                                                  |
| Dimensions        | $\pm$ (L) 2130 x (W) 1000 x (H) 785 - 985 mm (overall).<br>$\pm$ (L) 1920 x (W) 840 x (H) 450 - 650 mm (on mattress platform).                           |