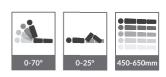

SIDE GUARD

DIMENSIONS (mm) ±

1920

2130

Collapsible side guard with one touch locking system mechanism to ensure patient safety

| SPECIFICATIONS    |                                                                                                                                                          |
|-------------------|----------------------------------------------------------------------------------------------------------------------------------------------------------|
| Constructions     | High quality steel and sheet construction utilizing the latest manufacturing techniques throughout.                                                      |
| Mattress Platform | Polypropylene.                                                                                                                                           |
| Head & Foot Panel | Detachable polypropylene.                                                                                                                                |
| Side Guard        | Collapsible, one touch locking aluminium side guard.                                                                                                     |
| Positions         | - Backrest inclination 0 - 70°.<br>- Kneerest inclination 0 - 25°.<br>- Mattress platform elevation 450 (Lo) - 650 (Hi) mm.<br>Collapsible crank driven. |
| Castor            | Four 5" double wheel castor, with central lock mechanism.                                                                                                |
| I.V. Pole         | Stainless steel frame, adjustable. Can be located in four different positions.                                                                           |
| Finishing         | Epoxy powder coating.                                                                                                                                    |
| Net Weight        | ± 95 kg.                                                                                                                                                 |
| Max. Load         | 170 kg.                                                                                                                                                  |
| Safe Working Load | 200 kg.                                                                                                                                                  |
| Dimensions        | $\pm$ (L) 2130 x (W) 1000 x (H) 785 - 985 mm (overall).<br>$\pm$ (L) 1920 x (W) 840 x (H) 450 - 650 mm (on mattress platform).                           |