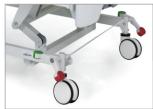

CRANK

Backrest, kneerest, & hi-lo position is adjustable by foldable crank

Head & foot end panel are easy to clean and designed with self-locking system for easy assembly &

**CASTOR** 

5" castor with brakes for easy mobility

SIDE GUARD

DIMENSIONS (mm) ±

1920

2130

Collapsible side guard with one touch locking system mechanism to ensure patient safety

| SPECIFICATIONS    |                                                                                                                                                          |
|-------------------|----------------------------------------------------------------------------------------------------------------------------------------------------------|
| Constructions     | High quality steel and sheet construction utilizing the latest manufacturing techniques throughout.                                                      |
| Mattress Platform | Polypropylene.                                                                                                                                           |
| Head & Foot Panel | Detachable polypropylene.                                                                                                                                |
| Side Guard        | Collapsible, one touch locking aluminium side guard.                                                                                                     |
| Positions         | - Backrest inclination 0 - 70°.<br>- Kneerest inclination 0 - 25°.<br>- Mattress platform elevation 450 (Lo) - 650 (Hi) mm.<br>Collapsible crank driven. |
| Castor            | Four 5" double wheel castor, with central lock mechanism.                                                                                                |
| I.V. Pole         | Stainless steel frame, adjustable. Can be located in four different positions.                                                                           |
| Finishing         | Epoxy powder coating.                                                                                                                                    |
| Net Weight        | ± 95 kg.                                                                                                                                                 |
| Max. Load         | 170 kg.                                                                                                                                                  |
| Safe Working Load | 200 kg.                                                                                                                                                  |
| Dimensions        | $\pm$ (L) 2130 x (W) 1000 x (H) 785 - 985 mm (overall).<br>$\pm$ (L) 1920 x (W) 840 x (H) 450 - 650 mm (on mattress platform).                           |