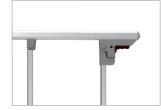

SIDE GUARD

DIMENSIONS (mm) ±

1920

2130

Collapsible side guard with one touch locking system mechanism to ensure patient safety

| SPECIFICATIONS    |                                                                                                                                                          |
|-------------------|----------------------------------------------------------------------------------------------------------------------------------------------------------|
| Constructions     | High quality steel and sheet construction utilizing the latest manufacturing techniques throughout.                                                      |
| Mattress Platform | Polypropylene.                                                                                                                                           |
| Head & Foot Panel | Detachable polypropylene.                                                                                                                                |
| Side Guard        | Collapsible, one touch locking aluminium side guard.                                                                                                     |
| Positions         | - Backrest inclination 0 - 70°.<br>- Kneerest inclination 0 - 25°.<br>- Mattress platform elevation 450 (Lo) - 650 (Hi) mm.<br>Collapsible crank driven. |
| Castor            | Four 5" double wheel castor, with central lock mechanism.                                                                                                |
| I.V. Pole         | Stainless steel frame, adjustable. Can be located in four different positions.                                                                           |
| Finishing         | Epoxy powder coating.                                                                                                                                    |
| Net Weight        | ± 95 kg.                                                                                                                                                 |
| Max. Load         | 170 kg.                                                                                                                                                  |
| Safe Working Load | 200 kg.                                                                                                                                                  |
| Dimensions        | $\pm$ (L) 2130 x (W) 1000 x (H) 785 - 985 mm (overall).<br>$\pm$ (L) 1920 x (W) 840 x (H) 450 - 650 mm (on mattress platform).                           |