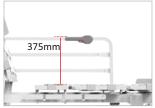

# SAFETY SIDE GUARD

Full side guard panel height's 275mm from the mattress ensures protecting against patient falls. Further side guard gap protects against patient's finger pinch as well according to IEC 60601-2-52.