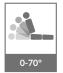

#### SAFETY SIDE GUARD GAP DESIGN

With safety side guard design's gap in order to keep from any patient's hand clip

MATTRESS PLATFORM

Made of strong and lightweight material. Easy to clean.

| SPECIFICATIONS    |                                                                                                                                       |
|-------------------|---------------------------------------------------------------------------------------------------------------------------------------|
| Construction      | Combination of high quality steel section, and sheet construction utilizing the latest manufacturing techniques throughout.           |
| Mattress Platform | Made from polypropylene, strong and light, easy to install and install for maintenance and cleaning.                                  |
| Head & Foot Panel | Polypropylene panels (Blow molding process).                                                                                          |
| Side Guard        | Made from steel pipe that can be opened and closed as needed, with one-touch locking system.                                          |
| Position          | Manually driven with crank : - Hi-lo on mattress platform 370 - 680 mm Back-raise inclination 0 - 70° Knee-raise inclination 0 - 24°. |
| Castor            | 4 castor 5" single wheels, two with brakes.                                                                                           |
| Accessories       | Accessory rail, Stainless steel IV pole.                                                                                              |