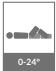

#### SAFETY SIDE GUARD GAP DESIGN

With safety side guard design's gap in order to keep from any patient's hand clip

MATTRESS PLATFORM

Made of strong and lightweight material. Easy to clean.

| SPECIFICATIONS    |                                                                                                                                       |
|-------------------|---------------------------------------------------------------------------------------------------------------------------------------|
| Construction      | Combination of high quality steel section, and sheet construction utilizing the latest manufacturing techniques throughout.           |
| Mattress Platform | Made from polypropylene, strong and light, easy to install and install for maintenance and cleaning.                                  |
| Head & Foot Panel | Polypropylene panels (Blow molding process).                                                                                          |
| Side Guard        | Made from steel pipe that can be opened and closed as needed, with one-touch locking system.                                          |
| Position          | Manually driven with crank : - Hi-lo on mattress platform 370 - 680 mm Back-raise inclination 0 - 70° Knee-raise inclination 0 - 24°. |
| Castor            | 4 castor 5" single wheels, two with brakes.                                                                                           |
| Accessories       | Accessory rail, Stainless steel IV pole.                                                                                              |