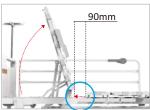

## **AUTO-REGRESSION**

With Auto Regression feature, the backrest platform will move 90 mm backwards and ±30 mm up wards when the back-raise is raised. That way it gives more space in the patient's pelvic area, hence reduces pressure in the abdomen.