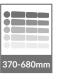

#### SAFETY SIDE GUARD GAP DESIGN

With safety side guard design's gap in order to keep from any patient's hand clip

MATTRESS PLATFORM

Made of strong and lightweight material. Easy to clean.

| SPECIFICATIONS    |                                                                                                                                       |
|-------------------|---------------------------------------------------------------------------------------------------------------------------------------|
| Construction      | Combination of high quality steel section, and sheet construction utilizing the latest manufacturing techniques throughout.           |
| Mattress Platform | Made from polypropylene, strong and light, easy to install and install for maintenance and cleaning.                                  |
| Head & Foot Panel | Polypropylene panels (Blow molding process).                                                                                          |
| Side Guard        | Made from steel pipe that can be opened and closed as needed, with one-touch locking system.                                          |
| Position          | Manually driven with crank : - Hi-lo on mattress platform 370 - 680 mm Back-raise inclination 0 - 70° Knee-raise inclination 0 - 24°. |
| Castor            | 4 castor 5" single wheels, two with brakes.                                                                                           |
| Accessories       | Accessory rail, Stainless steel IV pole.                                                                                              |