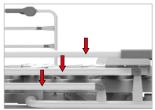

#### SAFETY SIDE GUARD GAP DESIGN

With safety side guard design's gap in order to keep from any patient's hand clip

MATTRESS PLATFORM

Made of strong and lightweight material. Easy to clean.

| SPECIFICATIONS    |                                                                                                                                       |
|-------------------|---------------------------------------------------------------------------------------------------------------------------------------|
| Construction      | Combination of high quality steel section, and sheet construction utilizing the latest manufacturing techniques throughout.           |
| Mattress Platform | Made from polypropylene, strong and light, easy to install and install for maintenance and cleaning.                                  |
| Head & Foot Panel | Polypropylene panels (Blow molding process).                                                                                          |
| Side Guard        | Made from steel pipe that can be opened and closed as needed, with one-touch locking system.                                          |
| Position          | Manually driven with crank : - Hi-lo on mattress platform 370 - 680 mm Back-raise inclination 0 - 70° Knee-raise inclination 0 - 24°. |
| Castor            | 4 castor 5" single wheels, two with brakes.                                                                                           |
| Accessories       | Accessory rail, Stainless steel IV pole.                                                                                              |