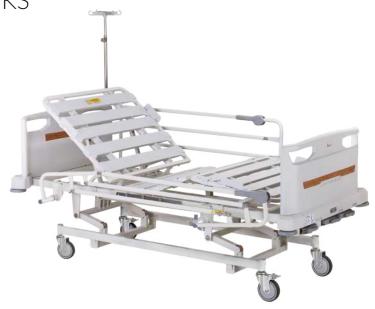

#### SAFETY SIDE GUARD GAP DESIGN

With safety side guard design's gap in order to keep from any patient's hand clip

MATTRESS PLATFORM

Made of strong and lightweight material. Easy to clean.

| SPECIFICATIONS    |                                                                                                                                       |
|-------------------|---------------------------------------------------------------------------------------------------------------------------------------|
| Construction      | Combination of high quality steel section, and sheet construction utilizing the latest manufacturing techniques throughout.           |
| Mattress Platform | Made from polypropylene, strong and light, easy to install and install for maintenance and cleaning.                                  |
| Head & Foot Panel | Polypropylene panels (Blow molding process).                                                                                          |
| Side Guard        | Made from steel pipe that can be opened and closed as needed, with one-touch locking system.                                          |
| Position          | Manually driven with crank : - Hi-lo on mattress platform 370 - 680 mm Back-raise inclination 0 - 70° Knee-raise inclination 0 - 24°. |
| Castor            | 4 castor 5" single wheels, two with brakes.                                                                                           |
| Accessories       | Accessory rail, Stainless steel IV pole.                                                                                              |