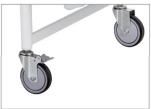

CRANK Backrest, kneerest, & hi-lo position is adjustable by foldable crank

Head & foot end panel are easy to clean and designed with self-locking system for easy assembly &

**CASTOR** 5" castor with brakes for easy mobility

SIDE GUARD Collapsible side guard with one touch locking system mechanism to ensure patient safety

DIMENSIONS (mm) ±

1920

2130

| SPECIFICATIONS    |                                                                                                                                                          |
|-------------------|----------------------------------------------------------------------------------------------------------------------------------------------------------|
| Constructions     | High quality steel and sheet construction utilizing the latest manufacturing techniques throughout.                                                      |
| Mattress Platform | Polypropylene.                                                                                                                                           |
| Head & Foot Panel | Detachable polypropylene.                                                                                                                                |
| Side Guard        | Collapsible, one touch locking aluminium side guard.                                                                                                     |
| Positions         | - Backrest inclination 0 - 70°.<br>- Kneerest inclination 0 - 25°.<br>- Mattress platform elevation 450 (Lo) - 650 (Hi) mm.<br>Collapsible crank driven. |
| Castor            | Four 5" single wheel castor, two with brakes.                                                                                                            |
| I.V. Pole         | Stainless steel frame, adjustable. Can be located in four different positions.                                                                           |
| Finishing         | Epoxy powder coating.                                                                                                                                    |
| Net Weight        | ± 91 kg.                                                                                                                                                 |
| Max. Load         | 170 kg.                                                                                                                                                  |
| Safe Working Load | 200 kg.                                                                                                                                                  |
| Dimensions        | ± (L) 2130 x (W) 1000 x (H) 785 - 985 mm (overall).<br>± (L) 1920 x (W) 840 x (H) 450 - 650 mm (on mattress platform).                                   |