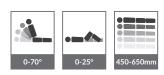

SIDE GUARD Collapsible side guard with one touch locking system mechanism to ensure patient safety

DIMENSIONS (mm) ±

1920

2130

| SPECIFICATIONS    |                                                                                                                                                          |
|-------------------|----------------------------------------------------------------------------------------------------------------------------------------------------------|
| Constructions     | High quality steel and sheet construction utilizing the latest manufacturing techniques throughout.                                                      |
| Mattress Platform | Polypropylene.                                                                                                                                           |
| Head & Foot Panel | Detachable polypropylene.                                                                                                                                |
| Side Guard        | Collapsible, one touch locking aluminium side guard.                                                                                                     |
| Positions         | - Backrest inclination 0 - 70°.<br>- Kneerest inclination 0 - 25°.<br>- Mattress platform elevation 450 (Lo) - 650 (Hi) mm.<br>Collapsible crank driven. |
| Castor            | Four 5" single wheel castor, two with brakes.                                                                                                            |
| I.V. Pole         | Stainless steel frame, adjustable. Can be located in four different positions.                                                                           |
| Finishing         | Epoxy powder coating.                                                                                                                                    |
| Net Weight        | ± 91 kg.                                                                                                                                                 |
| Max. Load         | 170 kg.                                                                                                                                                  |
| Safe Working Load | 200 kg.                                                                                                                                                  |
| Dimensions        | ± (L) 2130 x (W) 1000 x (H) 785 - 985 mm (overall).<br>± (L) 1920 x (W) 840 x (H) 450 - 650 mm (on mattress platform).                                   |