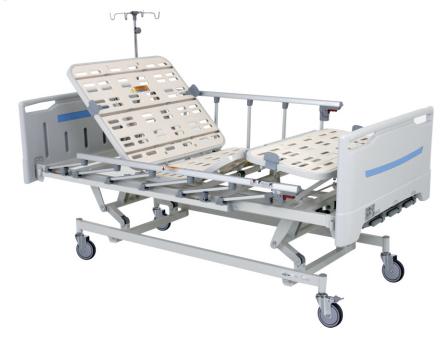

CRANK Backrest, kneerest, & hi-lo position is adjustable by foldable crank

Head & foot end panel are easy to clean and designed with self-locking system for easy assembly &

**CASTOR** 5" castor with brakes for easy mobility

SIDE GUARD Collapsible side guard with one touch locking system mechanism to ensure patient safety

DIMENSIONS (mm) ±

1920

2130

| SPECIFICATIONS    |                                                                                                                                                          |
|-------------------|----------------------------------------------------------------------------------------------------------------------------------------------------------|
| Constructions     | High quality steel and sheet construction utilizing the latest manufacturing techniques throughout.                                                      |
| Mattress Platform | Polypropylene.                                                                                                                                           |
| Head & Foot Panel | Detachable polypropylene.                                                                                                                                |
| Side Guard        | Collapsible, one touch locking aluminium side guard.                                                                                                     |
| Positions         | - Backrest inclination 0 - 70°.<br>- Kneerest inclination 0 - 25°.<br>- Mattress platform elevation 450 (Lo) - 650 (Hi) mm.<br>Collapsible crank driven. |
| Castor            | Four 5" single wheel castor, two with brakes.                                                                                                            |
| I.V. Pole         | Stainless steel frame, adjustable. Can be located in four different positions.                                                                           |
| Finishing         | Epoxy powder coating.                                                                                                                                    |
| Net Weight        | ± 91 kg.                                                                                                                                                 |
| Max. Load         | 170 kg.                                                                                                                                                  |
| Safe Working Load | 200 kg.                                                                                                                                                  |
| Dimensions        | ± (L) 2130 x (W) 1000 x (H) 785 - 985 mm (overall).<br>± (L) 1920 x (W) 840 x (H) 450 - 650 mm (on mattress platform).                                   |