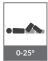

SIDE GUARD Collapsible side guard with one touch locking system mechanism to ensure patient safety

DIMENSIONS (mm) ±

1920

2130

| SPECIFICATIONS    |                                                                                                            |
|-------------------|------------------------------------------------------------------------------------------------------------|
| Constructions     | High quality steel and sheet construction utilizing the latest manufacturing techniques throughout.        |
| Mattress Platform | Polypropylene.                                                                                             |
| Head & Foot Panel | Detachable polypropylene.                                                                                  |
| Side Guard        | Collapsible, one touch locking aluminium side guard.                                                       |
| Positions         | - Backrest inclination 0 - 70°.<br>- Kneerest inclination 0 - 25°.<br>Collapsible crank driven.            |
| Castor            | Four 5" single wheel castor, two with brakes.                                                              |
| I.V. Pole         | Stainless steel frame, adjustable. Can be located in four different positions.                             |
| Finishing         | Epoxy powder coating.                                                                                      |
| Net Weight        | ± 71 kg.                                                                                                   |
| Max. Load         | 170 kg.                                                                                                    |
| Safe Working Load | 200 kg.                                                                                                    |
| Dimension         | ± (L) 2130 x (W) 1000 x (H) 835 mm (overall).<br>± (L) 1920 x (W) 840 x (H) 500 mm (on mattress platform). |