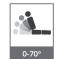

SIDE GUARD Collapsible side guard with one touch locking system mechanism to ensure patient safety

DIMENSIONS (mm) ±

1920

2130

| SPECIFICATIONS    |                                                                                                            |
|-------------------|------------------------------------------------------------------------------------------------------------|
| Constructions     | High quality steel and sheet construction utilizing the latest manufacturing techniques throughout.        |
| Mattress Platform | Polypropylene.                                                                                             |
| Head & Foot Panel | Detachable polypropylene.                                                                                  |
| Side Guard        | Collapsible, one touch locking aluminium side guard.                                                       |
| Positions         | - Backrest inclination 0 - 70°.<br>- Kneerest inclination 0 - 25°.<br>Collapsible crank driven.            |
| Castor            | Four 5" single wheel castor, two with brakes.                                                              |
| I.V. Pole         | Stainless steel frame, adjustable. Can be located in four different positions.                             |
| Finishing         | Epoxy powder coating.                                                                                      |
| Net Weight        | ± 71 kg.                                                                                                   |
| Max. Load         | 170 kg.                                                                                                    |
| Safe Working Load | 200 kg.                                                                                                    |
| Dimension         | ± (L) 2130 x (W) 1000 x (H) 835 mm (overall).<br>± (L) 1920 x (W) 840 x (H) 500 mm (on mattress platform). |