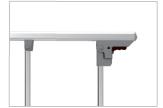

**CRANK** Backrest & kneerest position is adjustable by foldable crank

**PANEL** Head & foot end panel are easy to clean and designed with self-locking system for easy assembly & dissambely

**CASTOR** 5" castor with brakes for easy mobility

SIDE GUARD Collapsible side guard with one touch locking system mechanism to ensure patient safety

DIMENSIONS (mm) ±

1920

2130

| SPECIFICATIONS    |                                                                                                            |
|-------------------|------------------------------------------------------------------------------------------------------------|
| Constructions     | High quality steel and sheet construction utilizing the latest manufacturing techniques throughout.        |
| Mattress Platform | Polypropylene.                                                                                             |
| Head & Foot Panel | Detachable polypropylene.                                                                                  |
| Side Guard        | Collapsible, one touch locking aluminium side guard.                                                       |
| Positions         | - Backrest inclination 0 - 70°.<br>- Kneerest inclination 0 - 25°.<br>Collapsible crank driven.            |
| Castor            | Four 5" single wheel castor, two with brakes.                                                              |
| I.V. Pole         | Stainless steel frame, adjustable. Can be located in four different positions.                             |
| Finishing         | Epoxy powder coating.                                                                                      |
| Net Weight        | ± 71 kg.                                                                                                   |
| Max. Load         | 170 kg.                                                                                                    |
| Safe Working Load | 200 kg.                                                                                                    |
| Dimension         | ± (L) 2130 x (W) 1000 x (H) 835 mm (overall).<br>± (L) 1920 x (W) 840 x (H) 500 mm (on mattress platform). |