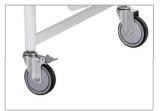

**CRANK** Backrest & kneerest position is adjustable by foldable crank

**PANEL** Head & foot end panel are easy to clean and designed with self-locking system for easy assembly & dissambely

**CASTOR** 5" castor with brakes for easy mobility

SIDE GUARD Collapsible side guard with one touch locking system mechanism to ensure patient safety

DIMENSIONS (mm) ±

1920

2130

| SPECIFICATIONS    |                                                                                                            |
|-------------------|------------------------------------------------------------------------------------------------------------|
| Constructions     | High quality steel and sheet construction utilizing the latest manufacturing techniques throughout.        |
| Mattress Platform | Polypropylene.                                                                                             |
| Head & Foot Panel | Detachable polypropylene.                                                                                  |
| Side Guard        | Collapsible, one touch locking aluminium side guard.                                                       |
| Positions         | - Backrest inclination 0 - 70°.<br>- Kneerest inclination 0 - 25°.<br>Collapsible crank driven.            |
| Castor            | Four 5" single wheel castor, two with brakes.                                                              |
| I.V. Pole         | Stainless steel frame, adjustable. Can be located in four different positions.                             |
| Finishing         | Epoxy powder coating.                                                                                      |
| Net Weight        | ± 71 kg.                                                                                                   |
| Max. Load         | 170 kg.                                                                                                    |
| Safe Working Load | 200 kg.                                                                                                    |
| Dimension         | ± (L) 2130 x (W) 1000 x (H) 835 mm (overall).<br>± (L) 1920 x (W) 840 x (H) 500 mm (on mattress platform). |