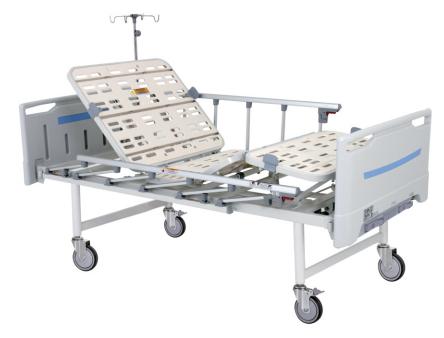

**CRANK** Backrest & kneerest position is adjustable by foldable crank

**PANEL** Head & foot end panel are easy to clean and designed with self-locking system for easy assembly & dissambely

**CASTOR** 5" castor with brakes for easy mobility

SIDE GUARD Collapsible side guard with one touch locking system mechanism to ensure patient safety

DIMENSIONS (mm) ±

1920

2130

| SPECIFICATIONS    |                                                                                                            |
|-------------------|------------------------------------------------------------------------------------------------------------|
| Constructions     | High quality steel and sheet construction utilizing the latest manufacturing techniques throughout.        |
| Mattress Platform | Polypropylene.                                                                                             |
| Head & Foot Panel | Detachable polypropylene.                                                                                  |
| Side Guard        | Collapsible, one touch locking aluminium side guard.                                                       |
| Positions         | - Backrest inclination 0 - 70°.<br>- Kneerest inclination 0 - 25°.<br>Collapsible crank driven.            |
| Castor            | Four 5" single wheel castor, two with brakes.                                                              |
| I.V. Pole         | Stainless steel frame, adjustable. Can be located in four different positions.                             |
| Finishing         | Epoxy powder coating.                                                                                      |
| Net Weight        | ± 71 kg.                                                                                                   |
| Max. Load         | 170 kg.                                                                                                    |
| Safe Working Load | 200 kg.                                                                                                    |
| Dimension         | ± (L) 2130 x (W) 1000 x (H) 835 mm (overall).<br>± (L) 1920 x (W) 840 x (H) 500 mm (on mattress platform). |