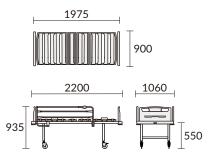

DIMENSIONS (mm)

\*Specification subject to change without prior notice

Eff. Date 19-03-2025

Marketing Office : Gran Rubina Business Park Lt. 22C. Komp. Rasuna Epicentrum, Jl. HR Rasuna Said - Jakarta 12940 Ph. +62-21-837 00 555. Fax. +62-21-837 00 355, Email: mak@cbn.net.id/marketing@mak-techno.com www.mak-techno.com

SAFETY SIDE GUARD GAP DESIGN

With safety side guard design's gap in order to keep from any patient's hand clip

MATTRESS PLATFORM Made of strong and lightweight material. Easy to clean.

| Construction          | Combination of high quality steel section, and sheet construction utilizing the latest manufacturing techniques throughout. |
|-----------------------|-----------------------------------------------------------------------------------------------------------------------------|
| Head & Foot End Panel | Polypropylene panels (Blow molding process).                                                                                |
| Side Guard            | High quality steel section.                                                                                                 |
| Positions             | Back-raise inclination 0 - 70°.<br>- Manually by cranks.                                                                    |
| Castor                | 5" single wheel castor, 2 with brakes.                                                                                      |
| I.V. Pole             | Stainless steel sections - adjustable. Can be located in four different positions.                                          |
| Accessories           | Accessories railing.                                                                                                        |
| Coating               | Epoxy powder coating.                                                                                                       |
| Max. Patient Weight   | 170 kg.                                                                                                                     |
| Safe Working Load     | 200 kg.                                                                                                                     |
| Net Weight (Approx.)  | ± 91 kg.                                                                                                                    |
| Dimension (Approx.)   | ± (L) 2200 x (W) 1060 x (H) 935 mm (overall).<br>± (L) 1975 x (W) 900 x (H) 550 mm (on mattress platform).                  |