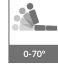

## MANUAL LOVINA BED 1 CRANK

AUTO-REGRESSION With Auto Regression feature, the backrest platform will move 90 mm backwards and ±30 mm up wards when the back-raise is raised. That way it gives more space in the patient's pelvic area, hence reduces pressure in the abdomen.