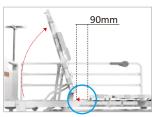

## ure in the abdomen.

SAFETY SIDE GUARD Full side guard panel height's 275mm from the mattress ensures protecting against patient falls. Further side guard gap protects against patient's finger pinch as well according to IEC 60601-2-52. \*For mattress thickness 100 mm. Maximum mattress thickness 150mm.