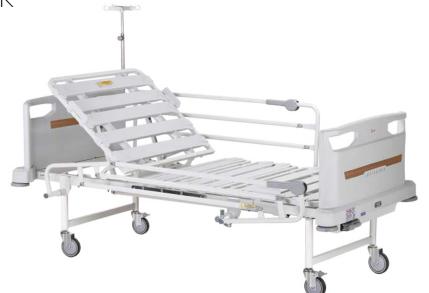

## MANUAL LOVINA BED 1 CRANK

AUTO-REGRESSION With Auto Regression feature, the backrest platform will move 90 mm backwards and ±30 mm up wards when the back-raise is raised. That way it gives more space in the patient's pelvic area, hence reduces pressure in the abdomen.