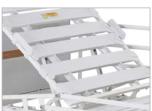

SAFETY SIDE GUARD GAP DESIGN

With safety side guard design's gap in order to keep from any patient's hand clip

MATTRESS PLATFORM Made of strong and lightweight material. Easy to clean.

| Construction          | Combination of high quality steel section, and sheet construction utilizing the latest manufacturing techniques throughout. |
|-----------------------|-----------------------------------------------------------------------------------------------------------------------------|
| Head & Foot End Panel | Polypropylene panels (Blow molding process).                                                                                |
| Side Guard            | High quality steel section.                                                                                                 |
| Positions             | Back-raise inclination 0 - 70°.<br>- Manually by cranks.                                                                    |
| Castor                | 5" single wheel castor, 2 with brakes.                                                                                      |
| I.V. Pole             | Stainless steel sections - adjustable. Can be located in four different positions.                                          |
| Accessories           | Accessories railing.                                                                                                        |
| Coating               | Epoxy powder coating.                                                                                                       |
| Max. Patient Weight   | 170 kg.                                                                                                                     |
| Safe Working Load     | 200 kg.                                                                                                                     |
| Net Weight (Approx.)  | ± 91 kg.                                                                                                                    |
| Dimension (Approx.)   | ± (L) 2200 x (W) 1060 x (H) 935 mm (overall).<br>± (L) 1975 x (W) 900 x (H) 550 mm (on mattress platform).                  |