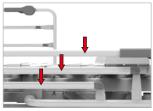

## MANUAL LOVINA BED 1 CRANK

AUTO-REGRESSION With Auto Regression feature, the backrest platform will move 90 mm backwards and ±30 mm up wards when the back-raise is raised. That way it gives more space in the patient's pelvic area, hence reduces pressure in the abdomen.

## ure in the abdomen.

SAFETY SIDE GUARD Full side guard panel height's 275mm from the mattress ensures protecting against patient falls. Further side guard gap protects against patient's finger pinch as well according to IEC 60601-2-52. \*For mattress thickness 100 mm. Maximum mattress thickness 150mm.