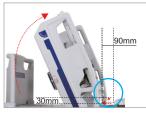

## 

SIDE GUARD Celebes side guards have been specially designed in compliance with IEC 60601-2-52 to prevent entrapment risk.

AUTO-REGRESS The Auto Regress System reduce pressure in patient's pelvic area when the back-raise is raised.