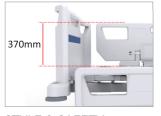

## **MANUAL CELEBES BED** 1 CRANK

STYLE & SAFETY The modern and full length side guard ensures patient safety. With its 370mm height from the mattress platform, the side guard will reduce the risk of falling.