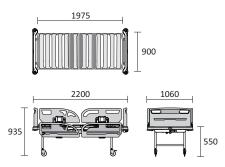

MATTRESS PLATFORM Made of strong and lightweight material. Easy to clean.

| SPECIFICATIONS        |                                                                                                                             |
|-----------------------|-----------------------------------------------------------------------------------------------------------------------------|
| Construction          | Combination of high quality steel section, and sheet construction utilizing the latest manufacturing techniques throughout. |
| Head & Foot End Panel | Polypropylene panels (Blow molding process).                                                                                |
| Side Guard            | Polypropylene side guards, independent folding and interlocking system, with inclination indicator.                         |
| Positions             | Back-raise inclination 0 - 70°.<br>- Manually by cranks. (torque release feature)                                           |
| Castor                | 5" single wheel castor, 2 with brakes.                                                                                      |
| I.V. Pole             | Stainless steel sections - adjustable. Can be located in four different positions.                                          |
| Accessories           | Backrest angle indicator and accessories railing.                                                                           |
| Coating               | Epoxy powder coating.                                                                                                       |
| Max. Patient Weight   | 170 kg.                                                                                                                     |
| Safe Working Load     | 200 kg.                                                                                                                     |
| Net Weight (Approx.)  | 101 kg.                                                                                                                     |
| Dimension (Approx.)   | (L) 2200 x (W) 1060 x (H) 935 mm (overall).<br>(L) 1975 x (W) 900 x (H) 550 mm (on mattress platform).                      |

## **DIMENSIONS** (mm)

Eff. Date 10-05-2024

Marketing Office : Gran Rubina Business Park Lt. 22C. Komp. Rasuna Epicentrum, Jl. HR Rasuna Said - Jakarta 12940 Ph. +62-21-837 00 555. Fax. +62-21-837 00 355, Email: mak@cbn.net.id/marketing@mak-techno.com www.mak-techno.com