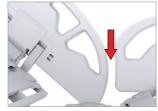

## 

SIDE GUARD Celebes side guards have been specially designed in compliance with IEC 60601-2-52 to prevent entrapment risk.

AUTO-REGRESS The Auto Regress System reduce pressure in patient's pelvic area when the back-raise is raised.