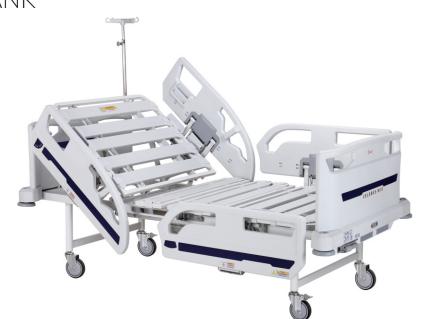

## **MANUAL CELEBES BED** 1 CRANK

STYLE & SAFETY The modern and full length side guard ensures patient safety. With its 370mm height from the mattress platform, the side guard will reduce the risk of falling.

MATTRESS PLATFORM Made of strong and lightweight material. Easy to clean.

| SPECIFICATIONS        |                                                                                                                             |
|-----------------------|-----------------------------------------------------------------------------------------------------------------------------|
| Construction          | Combination of high quality steel section, and sheet construction utilizing the latest manufacturing techniques throughout. |
| Head & Foot End Panel | Polypropylene panels (Blow molding process).                                                                                |
| Side Guard            | Polypropylene side guards, independent folding and interlocking system, with inclination indicator.                         |
| Positions             | Back-raise inclination 0 - 70°.<br>- Manually by cranks. (torque release feature)                                           |
| Castor                | 5" single wheel castor, 2 with brakes.                                                                                      |
| I.V. Pole             | Stainless steel sections - adjustable. Can be located in four different positions.                                          |
| Accessories           | Backrest angle indicator and accessories railing.                                                                           |
| Coating               | Epoxy powder coating.                                                                                                       |
| Max. Patient Weight   | 170 kg.                                                                                                                     |
| Safe Working Load     | 200 kg.                                                                                                                     |
| Net Weight (Approx.)  | 101 kg.                                                                                                                     |
| Dimension (Approx.)   | (L) 2200 x (W) 1060 x (H) 935 mm (overall).<br>(L) 1975 x (W) 900 x (H) 550 mm (on mattress platform).                      |