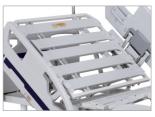

## **MANUAL CELEBES BED** 1 CRANK

STYLE & SAFETY The modern and full length side guard ensures patient safety. With its 370mm height from the mattress platform, the side guard will reduce the risk of falling.

MATTRESS PLATFORM Made of strong and lightweight material. Easy to clean.

| SPECIFICATIONS        |                                                                                                                             |
|-----------------------|-----------------------------------------------------------------------------------------------------------------------------|
| Construction          | Combination of high quality steel section, and sheet construction utilizing the latest manufacturing techniques throughout. |
| Head & Foot End Panel | Polypropylene panels (Blow molding process).                                                                                |
| Side Guard            | Polypropylene side guards, independent folding and interlocking system, with inclination indicator.                         |
| Positions             | Back-raise inclination 0 - 70°.<br>- Manually by cranks. (torque release feature)                                           |
| Castor                | 5" single wheel castor, 2 with brakes.                                                                                      |
| I.V. Pole             | Stainless steel sections - adjustable. Can be located in four different positions.                                          |
| Accessories           | Backrest angle indicator and accessories railing.                                                                           |
| Coating               | Epoxy powder coating.                                                                                                       |
| Max. Patient Weight   | 170 kg.                                                                                                                     |
| Safe Working Load     | 200 kg.                                                                                                                     |
| Net Weight (Approx.)  | 101 kg.                                                                                                                     |
| Dimension (Approx.)   | (L) 2200 x (W) 1060 x (H) 935 mm (overall).<br>(L) 1975 x (W) 900 x (H) 550 mm (on mattress platform).                      |