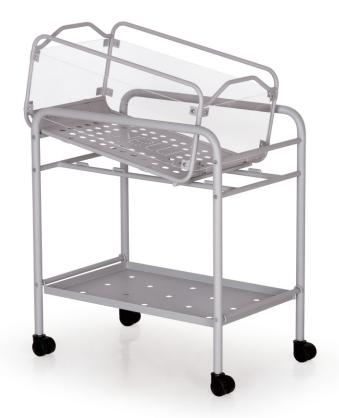

## **MBB01**

**CASTOR** Makes it easy to move the bed

**FRAME** Safe design for babies

**CRADLE** Acrylic with a quality steel pipe frame, creates a more modern appearance and is safe for babies

**ACCESSORIES TRAY** There is a place to put baby equipment and accessories