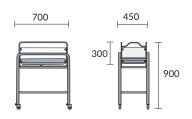

| SPECIFICATIONS |                                                                                               |
|----------------|-----------------------------------------------------------------------------------------------|
| Construction   | Made from quality steel pipes and sheets, processed with the latest manufacturing technology. |
| Cradle         | Transparent acrylic, removable.                                                               |
| Finishing      | Epoxy powder coating finish.                                                                  |
| Positions      | - Trendelenburg / Anti Trendelenburg position -15°- 15°.<br>- Flat position.                  |
| Castor         | 4 pcs castors 2" swivel.                                                                      |
| Max. Load      | 15 kg.                                                                                        |
| Net Weight     | ± 12 kg.                                                                                      |
| Dimensions     | ± (L) 700 x (W) 450 x (H) 900mm (overall).<br>± (L) 650 x (W) 390 x (H) 300mm (cradle).       |

## DIMENSIONS (mm) ±

mak®