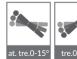

| SPECIFICATIONS |                                                                                               |
|----------------|-----------------------------------------------------------------------------------------------|
| Construction   | Made from quality steel pipes and sheets, processed with the latest manufacturing technology. |
| Cradle         | Transparent acrylic, removable.                                                               |
| Finishing      | Epoxy powder coating finish.                                                                  |
| Positions      | - Trendelenburg / Anti Trendelenburg position -15°- 15°.<br>- Flat position.                  |
| Castor         | 4 pcs castors 2" swivel.                                                                      |
| Max. Load      | 15 kg.                                                                                        |
| Net Weight     | ± 12 kg.                                                                                      |
| Dimensions     | ± (L) 700 x (W) 450 x (H) 900mm (overall).<br>± (L) 650 x (W) 390 x (H) 300mm (cradle).       |