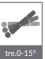

| SPECIFICATIONS |                                                                                               |
|----------------|-----------------------------------------------------------------------------------------------|
| Construction   | Made from quality steel pipes and sheets, processed with the latest manufacturing technology. |
| Cradle         | Transparent acrylic, removable.                                                               |
| Finishing      | Epoxy powder coating finish.                                                                  |
| Positions      | - Trendelenburg / Anti Trendelenburg position -15°- 15°.<br>- Flat position.                  |
| Castor         | 4 pcs castors 2" swivel.                                                                      |
| Max. Load      | 15 kg.                                                                                        |
| Net Weight     | ± 12 kg.                                                                                      |
| Dimensions     | ± (L) 700 x (W) 450 x (H) 900mm (overall).<br>± (L) 650 x (W) 390 x (H) 300mm (cradle).       |