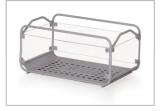

## **MBB01**

**CASTOR** Makes it easy to move the bed

**FRAME** Safe design for babies

**CRADLE** Acrylic with a quality steel pipe frame, creates a more modern appearance and is safe for babies

**ACCESSORIES TRAY** There is a place to put baby equipment and accessories