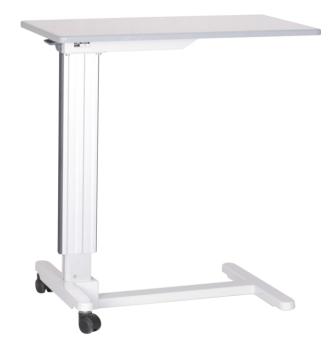

## **CASTORS**

DIMENSIONS (mm)

Max. 1075 Min. 810

Equipped with 2" double wheel castors for smooth mobility.

| SPECIFICATIONS       |                                                                                                               |
|----------------------|---------------------------------------------------------------------------------------------------------------|
| Construction         | High quality steel sections, and sheet construction utilizing the latest manufacturing techniques throughout. |
| Stand                | Manufactured from aluminum profile.                                                                           |
| Table top            | Laminated wooden table.                                                                                       |
| Hi-lo                | Adjustable - gas spring mechanism.                                                                            |
| Castors              | 2" castors.                                                                                                   |
| Coating              | Epoxy powder coating.                                                                                         |
| Max. Load            | 30 kg (10 kg rear table).                                                                                     |
| Net Weight (approx.) | Approx. 14.5 kg.                                                                                              |
| Dimension (approx.)  | Approx. (L)810 x (W)500 x (H)810-1075mm.                                                                      |