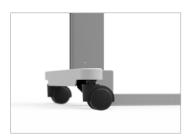

## **CASTORS**

DIMENSIONS (mm)

Max. 1075 Min. 810

Equipped with 2" double wheel castors for smooth mobility.

| SPECIFICATIONS       |                                                                                                               |
|----------------------|---------------------------------------------------------------------------------------------------------------|
| Construction         | High quality steel sections, and sheet construction utilizing the latest manufacturing techniques throughout. |
| Stand                | Manufactured from aluminum profile.                                                                           |
| Table top            | Laminated wooden table.                                                                                       |
| Hi-lo                | Adjustable - gas spring mechanism.                                                                            |
| Castors              | 2" castors.                                                                                                   |
| Coating              | Epoxy powder coating.                                                                                         |
| Max. Load            | 30 kg (10 kg rear table).                                                                                     |
| Net Weight (approx.) | Approx. 14.5 kg.                                                                                              |
| Dimension (approx.)  | Approx. (L)810 x (W)500 x (H)810-1075mm.                                                                      |