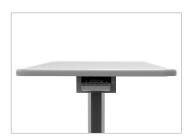

## **CASTORS**

DIMENSIONS (mm)

Max. 1075 Min. 810

Equipped with 2" double wheel castors for smooth mobility.

| SPECIFICATIONS       |                                                                                                               |
|----------------------|---------------------------------------------------------------------------------------------------------------|
| Construction         | High quality steel sections, and sheet construction utilizing the latest manufacturing techniques throughout. |
| Stand                | Manufactured from aluminum profile.                                                                           |
| Table top            | Laminated wooden table.                                                                                       |
| Hi-lo                | Adjustable - gas spring mechanism.                                                                            |
| Castors              | 2" castors.                                                                                                   |
| Coating              | Epoxy powder coating.                                                                                         |
| Max. Load            | 30 kg (10 kg rear table).                                                                                     |
| Net Weight (approx.) | Approx. 14.5 kg.                                                                                              |
| Dimension (approx.)  | Approx. (L)810 x (W)500 x (H)810-1075mm.                                                                      |