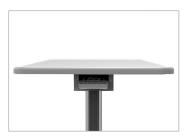

#### **HEIGHT ADJUSTMENT LEVER**

The height is adjustable by gas spring.

**SPECIFICATIONS** 