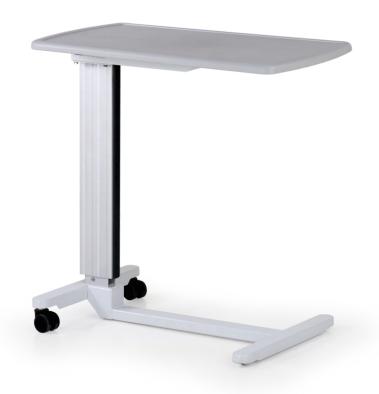

# **MA103**

(L)810 x (W)500 x (H)810-1075mm.

Product images are for illustrative purposes only and color may differ from the actual product Specifications subject to change without prior notice

## DIMENSIONS (mm) ±

Eff. Date 08-03-2021

mak®

Net Weight (approx.) Dimension (approx.)