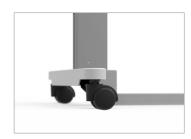

### **CASTORS**

Equipped with 2" double wheel castors for smooth mobility.

| Construction | Manufactured using the latest techniques from high quality steel sheet throughout. |
|--------------|------------------------------------------------------------------------------------|
| Stand        | Manufactured from aluminum profile.                                                |
| Table top    | ABS - Injection molding system.                                                    |
| Hi-lo        | Adjustable - gas spring mechanism.                                                 |
| Castors      | 2" double wheel castors and 2 wheels.                                              |
| Coating      | Epoxy powder coating finished.                                                     |
| Max. Load    | 30 kg (10 kg rear table).                                                          |