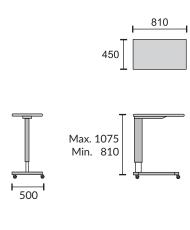

(L)810 x (W)500 x (H)810-1075mm.

Product images are for illustrative purposes only and color may differ from the actual product Specifications subject to change without prior notice

## DIMENSIONS (mm) ±

Eff. Date 08-03-2021

mak®

Net Weight (approx.) Dimension (approx.)