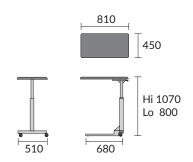

## **SPECIFICATIONS**

| SPECIFICATIONS |                                                                                       |
|----------------|---------------------------------------------------------------------------------------|
| Construction   | Made of steel pipes processed with the latest manufacturing technology.               |
| Table          | ABS with injection moulding.                                                          |
| Hi-Lo          | Gas spring mechanism.                                                                 |
| Castor         | 2 castor double wheels 2" + 2 wheels.                                                 |
| Finishing      | Epoxy powder coating finish.                                                          |
| Max. Load      | 20 kg (base of the table), 5 kg (end of the table).                                   |
| Net Weight     | ± 10.5 kg.                                                                            |
| Dimensions     | ± (L)810 x (W)510 x (H)800-1070mm (overall)<br>± (L)810 x (W)450mm (table dimension). |

**CASTOR** Equipped with 2" castors for easy movement

DIMENSIONS (mm) ±