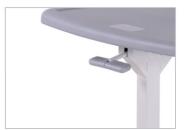

## MA102

**OVERBED TABLE** GAS SPRING

TABLE

ABS table is light and easy to clean

HI-LO ADJUSTER Equipped with a gas spring mechanism to adjust the height of the table