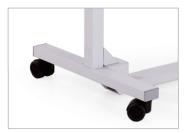

wheels.                                                 |
| Finishing      | Epoxy powder coating finish.                                                          |
| Max. Load      | 20 kg (base of the table), 5 kg (end of the table).                                   |
| Net Weight     | ± 10.5 kg.                                                                            |
| Dimensions     | ± (L)810 x (W)510 x (H)800-1070mm (overall)<br>± (L)810 x (W)450mm (table dimension). |

Specifications may change at any time without prior notice

Eff. Date 11-05-2024



Marketing Office : Gran Rubina Business Park Lt. 22C. Komp. Rasuna Epicentrum, Jl. HR Rasuna Said - Jakarta 12940 Ph. +62-21-837 00 555. Fax. +62-21-837 00 355, Email: mak@cbn.net.id/marketing@mak-techno.com www.mak-techno.com



**CASTOR** Equipped with 2" castors for easy movement

DIMENSIONS (mm) ±