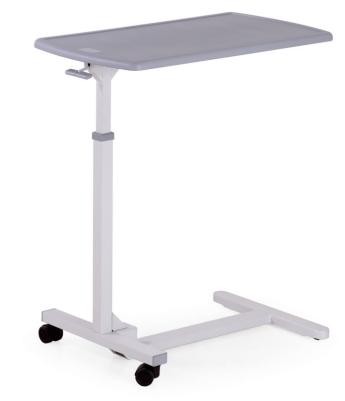

## MA102

**OVERBED TABLE** GAS SPRING

TABLE

ABS table is light and easy to clean

HI-LO ADJUSTER Equipped with a gas spring mechanism to adjust the height of the table

## **SPECIFICATIONS**

| SPECIFICATIONS |                                                                                       |
|----------------|---------------------------------------------------------------------------------------|
| Construction   | Made of steel pipes processed with the latest manufacturing technology.               |
| Table          | ABS with injection moulding.                                                          |
| Hi-Lo          | Gas spring mechanism.                                                                 |
| Castor         | 2 castor double wheels 2" + 2 wheels.                                                 |
| Finishing      | Epoxy powder coating finish.                                                          |
| Max. Load      | 20 kg (base of the table), 5 kg (end of the table).                                   |
| Net Weight     | ± 10.5 kg.                                                                            |
| Dimensions     | ± (L)810 x (W)510 x (H)800-1070mm (overall)<br>± (L)810 x (W)450mm (table dimension). |