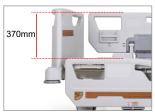

## SAFETY SIDE GUARD

The modern and full length side guard ensures patient safety. With its 370mm height from the mattress platform, the side guard will reduce the risk of falling.