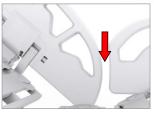

## **CELAH SAFETY SIDE GUARD**

Lovina side guards have been specially designed in compliance with IEC 60601-2-52 to prevent entrapment risk.