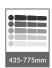

900

1060

| SPECIFICATIONS        |                                                                                                                                                                                                                            |
|-----------------------|----------------------------------------------------------------------------------------------------------------------------------------------------------------------------------------------------------------------------|
| Construction          | Combination of high quality steel section, and sheet construction utilizing the latest manufacturing techniques throughout.                                                                                                |
| Head & Foot End Panel | Polypropylene panels (blow molding process).                                                                                                                                                                               |
| Side Guard            | Polypropylene side guards, independent folding and interlocking system.                                                                                                                                                    |
| Positions             | Mattress platform elevation 435(Lo) -775(Hi)mm<br>Back-raise inclination 0 - 70°.<br>Knee-raise inclination 0 - 24°.<br>Trendelenburg - anti trendelenburg inclination -13° - 13°.<br>Driven by an actuator motor 24 V DC. |
| Castor                | Four 5" single wheel castor, two with brakes.                                                                                                                                                                              |
| Power Consumption     | 100-240V AC, 50/60Hz, 500W.                                                                                                                                                                                                |
| I.V. Pole             | Stainless steel sections - adjustable. Can be located in four different positions.                                                                                                                                         |
| Accessories           | Angle indicator and Accessories rail.                                                                                                                                                                                      |
| Coating               | Epoxy powder coating.                                                                                                                                                                                                      |
| Max. Patient Weight   | 185 kg.                                                                                                                                                                                                                    |
| Save Working Load     | 250 kg.                                                                                                                                                                                                                    |
| Net Weight (approx.)  | 125 kg.                                                                                                                                                                                                                    |
| Dimension (approx.)   | (L) 2190 x (W) 1060 x (H) 820 - 1160 mm (overall)<br>(L) 1970 x (W) 900 x (H) 435 - 775 mm (on mattress platform)                                                                                                          |