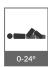

900

1060

| SPECIFICATIONS        |                                                                                                                                                                                                                            |
|-----------------------|----------------------------------------------------------------------------------------------------------------------------------------------------------------------------------------------------------------------------|
| Construction          | Combination of high quality steel section, and sheet construction utilizing the latest manufacturing techniques throughout.                                                                                                |
| Head & Foot End Panel | Polypropylene panels (blow molding process).                                                                                                                                                                               |
| Side Guard            | Polypropylene side guards, independent folding and interlocking system.                                                                                                                                                    |
| Positions             | Mattress platform elevation 435(Lo) -775(Hi)mm<br>Back-raise inclination 0 - 70°.<br>Knee-raise inclination 0 - 24°.<br>Trendelenburg - anti trendelenburg inclination -13° - 13°.<br>Driven by an actuator motor 24 V DC. |
| Castor                | Four 5" single wheel castor, two with brakes.                                                                                                                                                                              |
| Power Consumption     | 100-240V AC, 50/60Hz, 500W.                                                                                                                                                                                                |
| I.V. Pole             | Stainless steel sections - adjustable. Can be located in four different positions.                                                                                                                                         |
| Accessories           | Angle indicator and Accessories rail.                                                                                                                                                                                      |
| Coating               | Epoxy powder coating.                                                                                                                                                                                                      |
| Max. Patient Weight   | 185 kg.                                                                                                                                                                                                                    |
| Save Working Load     | 250 kg.                                                                                                                                                                                                                    |
| Net Weight (approx.)  | 125 kg.                                                                                                                                                                                                                    |
| Dimension (approx.)   | (L) 2190 x (W) 1060 x (H) 820 - 1160 mm (overall)<br>(L) 1970 x (W) 900 x (H) 435 - 775 mm (on mattress platform)                                                                                                          |