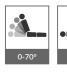

900

1060

| SPECIFICATIONS        |                                                                                                                                                                                                                            |
|-----------------------|----------------------------------------------------------------------------------------------------------------------------------------------------------------------------------------------------------------------------|
| Construction          | Combination of high quality steel section, and sheet construction utilizing the latest manufacturing techniques throughout.                                                                                                |
| Head & Foot End Panel | Polypropylene panels (blow molding process).                                                                                                                                                                               |
| Side Guard            | Polypropylene side guards, independent folding and interlocking system.                                                                                                                                                    |
| Positions             | Mattress platform elevation 435(Lo) -775(Hi)mm<br>Back-raise inclination 0 - 70°.<br>Knee-raise inclination 0 - 24°.<br>Trendelenburg - anti trendelenburg inclination -13° - 13°.<br>Driven by an actuator motor 24 V DC. |
| Castor                | Four 5" single wheel castor, two with brakes.                                                                                                                                                                              |
| Power Consumption     | 100-240V AC, 50/60Hz, 500W.                                                                                                                                                                                                |
| I.V. Pole             | Stainless steel sections - adjustable. Can be located in four different positions.                                                                                                                                         |
| Accessories           | Angle indicator and Accessories rail.                                                                                                                                                                                      |
| Coating               | Epoxy powder coating.                                                                                                                                                                                                      |
| Max. Patient Weight   | 185 kg.                                                                                                                                                                                                                    |
| Save Working Load     | 250 kg.                                                                                                                                                                                                                    |
| Net Weight (approx.)  | 125 kg.                                                                                                                                                                                                                    |
| Dimension (approx.)   | (L) 2190 x (W) 1060 x (H) 820 - 1160 mm (overall)<br>(L) 1970 x (W) 900 x (H) 435 - 775 mm (on mattress platform)                                                                                                          |