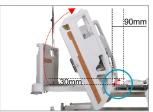

## SAFETY SIDE GUARD

The modern and full length side guard ensures patient safety. With its 370mm height from the mattress platform, the side guard will reduce the risk of falling.

## **CELAH SAFETY SIDE GUARD**

Lovina side guards have been specially designed in compliance with IEC 60601-2-52 to prevent entrapment risk.