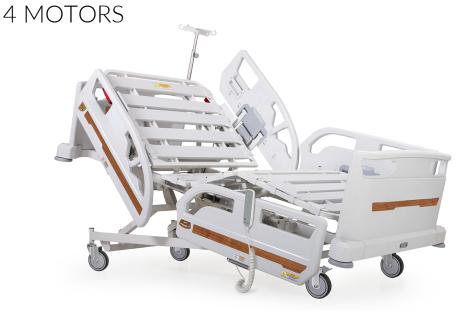

## **MB446**

## SAFETY SIDE GUARD

The modern and full length side guard ensures patient safety. With its 370mm height from the mattress platform, the side guard will reduce the risk of falling.

## **CELAH SAFETY SIDE GUARD**

Lovina side guards have been specially designed in compliance with IEC 60601-2-52 to prevent entrapment risk.

## **AUTO REGRESS**

The Auto Regress System reduce pressure in patient's pelvic area when the back-raise is raised.

HAND REMOTE

1970

2190

DIMENSIONS (mm)

Multiple buttons handset for optimal bed positioning solution.

900

1060

| SPECIFICATIONS        |                                                                                                                                                                                                                            |
|-----------------------|----------------------------------------------------------------------------------------------------------------------------------------------------------------------------------------------------------------------------|
| Construction          | Combination of high quality steel section, and sheet construction utilizing the latest manufacturing techniques throughout.                                                                                                |
| Head & Foot End Panel | Polypropylene panels (blow molding process).                                                                                                                                                                               |
| Side Guard            | Polypropylene side guards, independent folding and interlocking system.                                                                                                                                                    |
| Positions             | Mattress platform elevation 435(Lo) -775(Hi)mm<br>Back-raise inclination 0 - 70°.<br>Knee-raise inclination 0 - 24°.<br>Trendelenburg - anti trendelenburg inclination -13° - 13°.<br>Driven by an actuator motor 24 V DC. |
| Castor                | Four 5" single wheel castor, two with brakes.                                                                                                                                                                              |
| Power Consumption     | 100-240V AC, 50/60Hz, 500W.                                                                                                                                                                                                |
| I.V. Pole             | Stainless steel sections - adjustable. Can be located in four different positions.                                                                                                                                         |
| Accessories           | Angle indicator and Accessories rail.                                                                                                                                                                                      |
| Coating               | Epoxy powder coating.                                                                                                                                                                                                      |
| Max. Patient Weight   | 185 kg.                                                                                                                                                                                                                    |
| Save Working Load     | 250 kg.                                                                                                                                                                                                                    |
| Net Weight (approx.)  | 125 kg.                                                                                                                                                                                                                    |
| Dimension (approx.)   | (L) 2190 x (W) 1060 x (H) 820 - 1160 mm (overall)<br>(L) 1970 x (W) 900 x (H) 435 - 775 mm (on mattress platform)                                                                                                          |