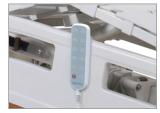

## **AUTO REGRESS**

The Auto Regress System reduce pressure in patient's pelvic area when the back-raise is raised.

HAND REMOTE

1970

2190

DIMENSIONS (mm)

Multiple buttons handset for optimal bed positioning solution.