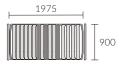

**CPR QUICK RELEASE** 

For fast response in the event of CPR, this bed comes with manual and electric quick release.

| SPECIFICATIONS        |                                                                                                                                                                                                                                                                          |
|-----------------------|--------------------------------------------------------------------------------------------------------------------------------------------------------------------------------------------------------------------------------------------------------------------------|
| Construction          | Made with high quality steel section, and sheet construction utilizing the latest manufacturing techniques throughout.                                                                                                                                                   |
| Head & Foot End Panel | Polypropylene panels (Blow molding process).                                                                                                                                                                                                                             |
| Positions             | Back-raise inclination 0 - 70°. With Auto regress, approx. 140mm Knee-raise inclination 0 - 24°. Mattress platform elevation 400 (Lo) - 740 (Hi)mm, with bed extension.  Trendelenburg - anti trendelenburg -14° - 14° CPR - Electric single touch button. Auto contour. |
| Castor                | 5" Single wheel castors, two with individual lock.                                                                                                                                                                                                                       |
| I.V. Pole             | Stainless steel sections - adjustable. Can be located in four different locations.                                                                                                                                                                                       |
| Accessories           | - Accessories Railing<br>- Angle Indicator - X-ray Holder                                                                                                                                                                                                                |
| Optional              | Back-raise mattress board for x-ray function.                                                                                                                                                                                                                            |
| Coating               | Epoxy powder coating.                                                                                                                                                                                                                                                    |
| Max. Patient Weight   | 185 kg.                                                                                                                                                                                                                                                                  |
| Safe Working Load     | 250 kg.                                                                                                                                                                                                                                                                  |
| Net Weight (approx.)  | 144 kg.                                                                                                                                                                                                                                                                  |
| Dimension (approx.)   | (L) 2220 x (W) 1070 x (H) 780 - 1120 mm (overall)<br>(L) 1975 x (W) 900 x (H) 400 - 740 mm (on mattress platform)                                                                                                                                                        |

**DIMENSIONS (mm)** 

2220

Product images are for illustrative purposes only and color may differ from the actual product

Specifications subject to change without prior notice

MDSS GmbH EC REP Schiffgraben 41 30175 Hannover, Germany