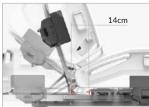

SIDE GUARD

Equipped with self locking mechanism, the side guards provide protection to patients.

**BED EXTENSION** 

Bed extension (up to 20cm) accommodates different patient sizes.

**AUTO REGRESSION** 

Auto regress provides maximum comfort for patient and reduce the risk of pressure ulcer.