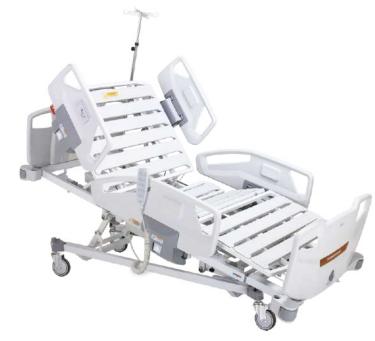

**CPR QUICK RELEASE** 

For fast response in the event of CPR, this bed comes with manual and electric quick release.

| SPECIFICATIONS        |                                                                                                                                                                                                                                                                          |
|-----------------------|--------------------------------------------------------------------------------------------------------------------------------------------------------------------------------------------------------------------------------------------------------------------------|
| Construction          | Made with high quality steel section, and sheet construction utilizing the latest manufacturing techniques throughout.                                                                                                                                                   |
| Head & Foot End Panel | Polypropylene panels (Blow molding process).                                                                                                                                                                                                                             |
| Positions             | Back-raise inclination 0 - 70°. With Auto regress, approx. 140mm Knee-raise inclination 0 - 24°. Mattress platform elevation 400 (Lo) - 740 (Hi)mm, with bed extension.  Trendelenburg - anti trendelenburg -14° - 14° CPR - Electric single touch button. Auto contour. |
| Castor                | 5" Single wheel castors, two with individual lock.                                                                                                                                                                                                                       |
| I.V. Pole             | Stainless steel sections - adjustable. Can be located in four different locations.                                                                                                                                                                                       |
| Accessories           | - Accessories Railing<br>- Angle Indicator - X-ray Holder                                                                                                                                                                                                                |
| Optional              | Back-raise mattress board for x-ray function.                                                                                                                                                                                                                            |
| Coating               | Epoxy powder coating.                                                                                                                                                                                                                                                    |
| Max. Patient Weight   | 185 kg.                                                                                                                                                                                                                                                                  |
| Safe Working Load     | 250 kg.                                                                                                                                                                                                                                                                  |
| Net Weight (approx.)  | 144 kg.                                                                                                                                                                                                                                                                  |
| Dimension (approx.)   | (L) 2220 x (W) 1070 x (H) 780 - 1120 mm (overall)<br>(L) 1975 x (W) 900 x (H) 400 - 740 mm (on mattress platform)                                                                                                                                                        |