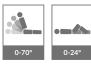

**CPR QUICK RELEASE** 

For fast response in the event of CPR, this bed comes with manual and electric quick release.

| SPECIFICATIONS        |                                                                                                                                                                                                                                                                          |
|-----------------------|--------------------------------------------------------------------------------------------------------------------------------------------------------------------------------------------------------------------------------------------------------------------------|
| Construction          | Made with high quality steel section, and sheet construction utilizing the latest manufacturing techniques throughout.                                                                                                                                                   |
| Head & Foot End Panel | Polypropylene panels (Blow molding process).                                                                                                                                                                                                                             |
| Positions             | Back-raise inclination 0 - 70°. With Auto regress, approx. 140mm Knee-raise inclination 0 - 24°. Mattress platform elevation 400 (Lo) - 740 (Hi)mm, with bed extension.  Trendelenburg - anti trendelenburg -14° - 14° CPR - Electric single touch button. Auto contour. |
| Castor                | 5" Single wheel castors, two with individual lock.                                                                                                                                                                                                                       |
| I.V. Pole             | Stainless steel sections - adjustable. Can be located in four different locations.                                                                                                                                                                                       |
| Accessories           | - Accessories Railing<br>- Angle Indicator - X-ray Holder                                                                                                                                                                                                                |
| Optional              | Back-raise mattress board for x-ray function.                                                                                                                                                                                                                            |
| Coating               | Epoxy powder coating.                                                                                                                                                                                                                                                    |
| Max. Patient Weight   | 185 kg.                                                                                                                                                                                                                                                                  |
| Safe Working Load     | 250 kg.                                                                                                                                                                                                                                                                  |
| Net Weight (approx.)  | 144 kg.                                                                                                                                                                                                                                                                  |
| Dimension (approx.)   | (L) 2220 x (W) 1070 x (H) 780 - 1120 mm (overall)<br>(L) 1975 x (W) 900 x (H) 400 - 740 mm (on mattress platform)                                                                                                                                                        |