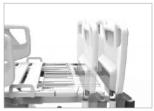

SIDE GUARD

Equipped with self locking mechanism, the side guards provide protection to patients.

**BED EXTENSION** 

Bed extension (up to 20cm) accommodates different patient sizes.

**AUTO REGRESSION** 

Auto regress provides maximum comfort for patient and reduce the risk of pressure ulcer.