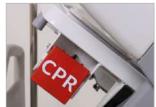

**CPR QUICK RELEASE** 

For fast response in the event of CPR, this bed comes with manual and electric quick release.

| SPECIFICATIONS        |                                                                                                                                                                                                                                                                          |
|-----------------------|--------------------------------------------------------------------------------------------------------------------------------------------------------------------------------------------------------------------------------------------------------------------------|
| Construction          | Made with high quality steel section, and sheet construction utilizing the latest manufacturing techniques throughout.                                                                                                                                                   |
| Head & Foot End Panel | Polypropylene panels (Blow molding process).                                                                                                                                                                                                                             |
| Positions             | Back-raise inclination 0 - 70°. With Auto regress, approx. 140mm Knee-raise inclination 0 - 24°. Mattress platform elevation 400 (Lo) - 740 (Hi)mm, with bed extension.  Trendelenburg - anti trendelenburg -14° - 14° CPR - Electric single touch button. Auto contour. |
| Castor                | 5" Single wheel castors, two with individual lock.                                                                                                                                                                                                                       |
| I.V. Pole             | Stainless steel sections - adjustable. Can be located in four different locations.                                                                                                                                                                                       |
| Accessories           | - Accessories Railing<br>- Angle Indicator - X-ray Holder                                                                                                                                                                                                                |
| Optional              | Back-raise mattress board for x-ray function.                                                                                                                                                                                                                            |
| Coating               | Epoxy powder coating.                                                                                                                                                                                                                                                    |
| Max. Patient Weight   | 185 kg.                                                                                                                                                                                                                                                                  |
| Safe Working Load     | 250 kg.                                                                                                                                                                                                                                                                  |
| Net Weight (approx.)  | 144 kg.                                                                                                                                                                                                                                                                  |
| Dimension (approx.)   | (L) 2220 x (W) 1070 x (H) 780 - 1120 mm (overall)<br>(L) 1975 x (W) 900 x (H) 400 - 740 mm (on mattress platform)                                                                                                                                                        |