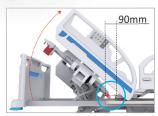

## STYLE AND SAFETY

Full side guard panel height's 270mm from the mattress ensures protecting against patient falls. Further side guard gap protects against patient's finger pinch as well according to IEC 60601-2-52.

DIMENSIONS (mm)

Product images are for illustrative purposes only and color may differ from the actual product Specifications subject to change without prior notice