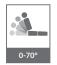

## **ELECTRIC CPR**

Electric single touch button Attendant Control Keypad (ACK) controller for obtaining optimal CPR solution.

| SPECIFICATIONS        |                                                                                                                                                                                                      |
|-----------------------|------------------------------------------------------------------------------------------------------------------------------------------------------------------------------------------------------|
| Construction          | Combination of high quality steel section, and sheet construction utilizing the latest manufacturing techniques throughout.                                                                          |
| Head & Foot End Panel | Polypropylene panels (Blow molding process).                                                                                                                                                         |
| Side Guard            | Polypropylene side guards, independent folding and interlocking system, with inclination indicator.                                                                                                  |
| Positions             | Back-raise inclination 0 - 70°. Knee-raise inclination 0 - 25°.<br>Mattress platform elevation 370 (Lo) - 700 (Hi)mm.<br>CPR - Electric single touch button. Self assist button on.<br>Auto contour. |
| Castor                | 5" double wheel castor, with central lock system.                                                                                                                                                    |
| I.V. Pole             | Stainless steel sections - adjustable. Can be located in four different positions.                                                                                                                   |
| Accessories           | Inclinometer (on back-raise section) & Accessories Railing.                                                                                                                                          |
| Coating               | Epoxy powder coating.                                                                                                                                                                                |
| Max. Patient Weight   | 185 kg.                                                                                                                                                                                              |
| Safe Working Load     | 250 kg.                                                                                                                                                                                              |
| Net Weight (Approx.)  | 125 kg.                                                                                                                                                                                              |
| Dimension (Approx.)   | (L) 2200 x (W) 1060 x (H) 755 - 1085 mm (overall).<br>(L) 1975 x (W) 900 x (H) 370 - 700 mm (on mattress platform).                                                                                  |