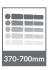

## **ELECTRIC CPR**

Electric single touch button Attendant Control Keypad (ACK) controller for obtaining optimal CPR solution.

| SPECIFICATIONS        |                                                                                                                                                                                                      |
|-----------------------|------------------------------------------------------------------------------------------------------------------------------------------------------------------------------------------------------|
| Construction          | Combination of high quality steel section, and sheet construction utilizing the latest manufacturing techniques throughout.                                                                          |
| Head & Foot End Panel | Polypropylene panels (Blow molding process).                                                                                                                                                         |
| Side Guard            | Polypropylene side guards, independent folding and interlocking system, with inclination indicator.                                                                                                  |
| Positions             | Back-raise inclination 0 - 70°. Knee-raise inclination 0 - 25°.<br>Mattress platform elevation 370 (Lo) - 700 (Hi)mm.<br>CPR - Electric single touch button. Self assist button on.<br>Auto contour. |
| Castor                | 5" double wheel castor, with central lock system.                                                                                                                                                    |
| I.V. Pole             | Stainless steel sections - adjustable. Can be located in four different positions.                                                                                                                   |
| Accessories           | Inclinometer (on back-raise section) & Accessories Railing.                                                                                                                                          |
| Coating               | Epoxy powder coating.                                                                                                                                                                                |
| Max. Patient Weight   | 185 kg.                                                                                                                                                                                              |
| Safe Working Load     | 250 kg.                                                                                                                                                                                              |
| Net Weight (Approx.)  | 125 kg.                                                                                                                                                                                              |
| Dimension (Approx.)   | (L) 2200 x (W) 1060 x (H) 755 - 1085 mm (overall).<br>(L) 1975 x (W) 900 x (H) 370 - 700 mm (on mattress platform).                                                                                  |