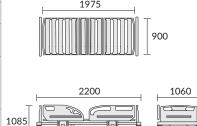

## **ELECTRIC CPR**

Electric single touch button Attendant Control Keypad (ACK) controller for obtaining optimal CPR solution.

| SPECIFICATIONS        |                                                                                                                                                                                                      |
|-----------------------|------------------------------------------------------------------------------------------------------------------------------------------------------------------------------------------------------|
| Construction          | Combination of high quality steel section, and sheet construction utilizing the latest manufacturing techniques throughout.                                                                          |
| Head & Foot End Panel | Polypropylene panels (Blow molding process).                                                                                                                                                         |
| Side Guard            | Polypropylene side guards, independent folding and interlocking system, with inclination indicator.                                                                                                  |
| Positions             | Back-raise inclination 0 - 70°. Knee-raise inclination 0 - 25°.<br>Mattress platform elevation 370 (Lo) - 700 (Hi)mm.<br>CPR - Electric single touch button. Self assist button on.<br>Auto contour. |
| Castor                | 5" double wheel castor, with central lock system.                                                                                                                                                    |
| I.V. Pole             | Stainless steel sections - adjustable. Can be located in four different positions.                                                                                                                   |
| Accessories           | Inclinometer (on back-raise section) & Accessories Railing.                                                                                                                                          |
| Coating               | Epoxy powder coating.                                                                                                                                                                                |
| Max. Patient Weight   | 185 kg.                                                                                                                                                                                              |
| Safe Working Load     | 250 kg.                                                                                                                                                                                              |
| Net Weight (Approx.)  | 125 kg.                                                                                                                                                                                              |
| Dimension (Approx.)   | (L) 2200 x (W) 1060 x (H) 755 - 1085 mm (overall).<br>(L) 1975 x (W) 900 x (H) 370 - 700 mm (on mattress platform).                                                                                  |

DIMENSIONS (mm)

Product images are for illustrative purposes only and color may differ from the actual product Specifications subject to change without prior notice