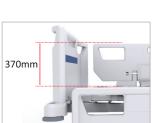

## **ELECTRIC CPR**

Electric single touch button Attendant Control Keypad (ACK) controller for obtaining optimal CPR solution.

| SPECIFICATIONS        |                                                                                                                                                                                                      |
|-----------------------|------------------------------------------------------------------------------------------------------------------------------------------------------------------------------------------------------|
| Construction          | Combination of high quality steel section, and sheet construction utilizing the latest manufacturing techniques throughout.                                                                          |
| Head & Foot End Panel | Polypropylene panels (Blow molding process).                                                                                                                                                         |
| Side Guard            | Polypropylene side guards, independent folding and interlocking system, with inclination indicator.                                                                                                  |
| Positions             | Back-raise inclination 0 - 70°. Knee-raise inclination 0 - 25°.<br>Mattress platform elevation 370 (Lo) - 700 (Hi)mm.<br>CPR - Electric single touch button. Self assist button on.<br>Auto contour. |
| Castor                | 5" double wheel castor, with central lock system.                                                                                                                                                    |
| I.V. Pole             | Stainless steel sections - adjustable. Can be located in four different positions.                                                                                                                   |
| Accessories           | Inclinometer (on back-raise section) & Accessories Railing.                                                                                                                                          |
| Coating               | Epoxy powder coating.                                                                                                                                                                                |
| Max. Patient Weight   | 185 kg.                                                                                                                                                                                              |
| Safe Working Load     | 250 kg.                                                                                                                                                                                              |
| Net Weight (Approx.)  | 125 kg.                                                                                                                                                                                              |
| Dimension (Approx.)   | (L) 2200 x (W) 1060 x (H) 755 - 1085 mm (overall).<br>(L) 1975 x (W) 900 x (H) 370 - 700 mm (on mattress platform).                                                                                  |

DIMENSIONS (mm)

Product images are for illustrative purposes only and color may differ from the actual product Specifications subject to change without prior notice