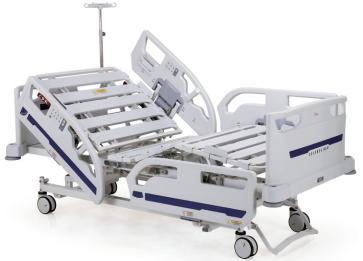

## STYLE AND SAFETY

Full side guard panel height's 270mm from the mattress ensures protecting against patient falls. Further side guard gap protects against patient's finger pinch as well according to IEC 60601-2-52.

## **SELF ASSIST BUTTON**

Ensure provide get out bed easily by adjusting it's bed's height while holding the side guard.

## **AUTO-REGRESS**

The Auto Regress System reduce pressure in patient's pelvic area when the back-raise is raised.

## **ELECTRIC CPR**

Electric single touch button Attendant Control Keypad (ACK) controller for obtaining optimal CPR solution.

| SPECIFICATIONS        |                                                                                                                                                                                                      |
|-----------------------|------------------------------------------------------------------------------------------------------------------------------------------------------------------------------------------------------|
| Construction          | Combination of high quality steel section, and sheet construction utilizing the latest manufacturing techniques throughout.                                                                          |
| Head & Foot End Panel | Polypropylene panels (Blow molding process).                                                                                                                                                         |
| Side Guard            | Polypropylene side guards, independent folding and interlocking system, with inclination indicator.                                                                                                  |
| Positions             | Back-raise inclination 0 - 70°. Knee-raise inclination 0 - 25°.<br>Mattress platform elevation 370 (Lo) - 700 (Hi)mm.<br>CPR - Electric single touch button. Self assist button on.<br>Auto contour. |
| Castor                | 5" double wheel castor, with central lock system.                                                                                                                                                    |
| I.V. Pole             | Stainless steel sections - adjustable. Can be located in four different positions.                                                                                                                   |
| Accessories           | Inclinometer (on back-raise section) & Accessories Railing.                                                                                                                                          |
| Coating               | Epoxy powder coating.                                                                                                                                                                                |
| Max. Patient Weight   | 185 kg.                                                                                                                                                                                              |
| Safe Working Load     | 250 kg.                                                                                                                                                                                              |
| Net Weight (Approx.)  | 125 kg.                                                                                                                                                                                              |
| Dimension (Approx.)   | (L) 2200 x (W) 1060 x (H) 755 - 1085 mm (overall).<br>(L) 1975 x (W) 900 x (H) 370 - 700 mm (on mattress platform).                                                                                  |

DIMENSIONS (mm)

Product images are for illustrative purposes only and color may differ from the actual product Specifications subject to change without prior notice