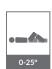

## **ELECTRIC CPR**

Electric single touch button Attendant Control Keypad (ACK) controller for obtaining optimal CPR solution.

| SPECIFICATIONS        |                                                                                                                                                                                                      |
|-----------------------|------------------------------------------------------------------------------------------------------------------------------------------------------------------------------------------------------|
| Construction          | Combination of high quality steel section, and sheet construction utilizing the latest manufacturing techniques throughout.                                                                          |
| Head & Foot End Panel | Polypropylene panels (Blow molding process).                                                                                                                                                         |
| Side Guard            | Polypropylene side guards, independent folding and interlocking system, with inclination indicator.                                                                                                  |
| Positions             | Back-raise inclination 0 - 70°. Knee-raise inclination 0 - 25°.<br>Mattress platform elevation 370 (Lo) - 700 (Hi)mm.<br>CPR - Electric single touch button. Self assist button on.<br>Auto contour. |
| Castor                | 5" double wheel castor, with central lock system.                                                                                                                                                    |
| I.V. Pole             | Stainless steel sections - adjustable. Can be located in four different positions.                                                                                                                   |
| Accessories           | Inclinometer (on back-raise section) & Accessories Railing.                                                                                                                                          |
| Coating               | Epoxy powder coating.                                                                                                                                                                                |
| Max. Patient Weight   | 185 kg.                                                                                                                                                                                              |
| Safe Working Load     | 250 kg.                                                                                                                                                                                              |
| Net Weight (Approx.)  | 125 kg.                                                                                                                                                                                              |
| Dimension (Approx.)   | (L) 2200 x (W) 1060 x (H) 755 - 1085 mm (overall).<br>(L) 1975 x (W) 900 x (H) 370 - 700 mm (on mattress platform).                                                                                  |