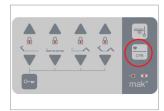

## **SELF ASSIST BUTTON**

Ensure provide get out bed easily by adjusting it's bed's height while holding the side guard.

## **ELECTRIC CPR**

Electric single touch button Attendant Control Keypad (ACK) controller for obtaining optimal CPR solution.

| SPECIFICATIONS        |                                                                                                                                                                                                      |
|-----------------------|------------------------------------------------------------------------------------------------------------------------------------------------------------------------------------------------------|
| Construction          | Combination of high quality steel section, and sheet construction utilizing the latest manufacturing techniques throughout.                                                                          |
| Head & Foot End Panel | Polypropylene panels (Blow molding process).                                                                                                                                                         |
| Side Guard            | Polypropylene side guards, independent folding and interlocking system, with inclination indicator.                                                                                                  |
| Positions             | Back-raise inclination 0 - 70°. Knee-raise inclination 0 - 25°.<br>Mattress platform elevation 370 (Lo) - 700 (Hi)mm.<br>CPR - Electric single touch button. Self assist button on.<br>Auto contour. |
| Castor                | 5" double wheel castor, with central lock system.                                                                                                                                                    |
| I.V. Pole             | Stainless steel sections - adjustable. Can be located in four different positions.                                                                                                                   |
| Accessories           | Inclinometer (on back-raise section) & Accessories Railing.                                                                                                                                          |
| Coating               | Epoxy powder coating.                                                                                                                                                                                |
| Max. Patient Weight   | 185 kg.                                                                                                                                                                                              |
| Safe Working Load     | 250 kg.                                                                                                                                                                                              |
| Net Weight (Approx.)  | 125 kg.                                                                                                                                                                                              |
| Dimension (Approx.)   | (L) 2200 x (W) 1060 x (H) 755 - 1085 mm (overall).<br>(L) 1975 x (W) 900 x (H) 370 - 700 mm (on mattress platform).                                                                                  |