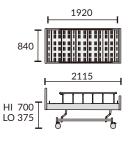

## 81003A

| SPECIFICATIONS        |                                                                                                                             |
|-----------------------|-----------------------------------------------------------------------------------------------------------------------------|
| Construction          | Combination of high quality steel section, and sheet construction utilizing the latest manufacturing techniques throughout. |
| Mattress Platform     | Made of perforated Polypropylene lining with high quality steel sheet frame.                                                |
| Head & Foot End Panel | Made of wooden furnished panel.                                                                                             |
| Safety Side guard     | Made of aluminum section with "One-Touch Locking System"- Collapsible.                                                      |
| Castor                | 5" single wheel castor, 2 with brakes system.                                                                               |
| Bed Positioning       | Back-raise, knee-raise and height adjustable by hendset.                                                                    |
| Max. Load             | 170 kg.                                                                                                                     |
| Dimension (Approx.)   | (L) 2115 x (W) 1060 x (H) 805 - 1130 mm (overall)<br>(L) 1920 x (W) 840 x (H) 375 - 700 mm (on mattress platform)           |