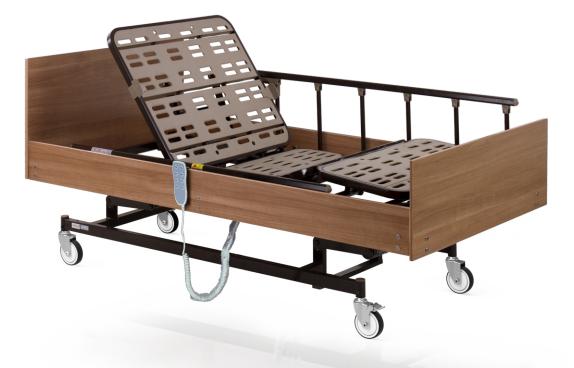

## 81003A

| SPECIFICATIONS        |                                                                                                                             |
|-----------------------|-----------------------------------------------------------------------------------------------------------------------------|
| Construction          | Combination of high quality steel section, and sheet construction utilizing the latest manufacturing techniques throughout. |
| Mattress Platform     | Made of perforated Polypropylene lining with high quality steel sheet frame.                                                |
| Head & Foot End Panel | Made of wooden furnished panel.                                                                                             |
| Safety Side guard     | Made of aluminum section with "One-Touch Locking System"- Collapsible.                                                      |
| Castor                | 5" single wheel castor, 2 with brakes system.                                                                               |
| Bed Positioning       | Back-raise, knee-raise and height adjustable by hendset.                                                                    |
| Max. Load             | 170 kg.                                                                                                                     |
| Dimension (Approx.)   | (L) 2115 x (W) 1060 x (H) 805 - 1130 mm (overall)<br>(L) 1920 x (W) 840 x (H) 375 - 700 mm (on mattress platform)           |