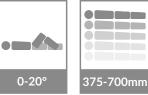

## 81003A

| SPECIFICATIONS        |                                                                                                                             |
|-----------------------|-----------------------------------------------------------------------------------------------------------------------------|
| Construction          | Combination of high quality steel section, and sheet construction utilizing the latest manufacturing techniques throughout. |
| Mattress Platform     | Made of perforated Polypropylene lining with high quality steel sheet frame.                                                |
| Head & Foot End Panel | Made of wooden furnished panel.                                                                                             |
| Safety Side guard     | Made of aluminum section with "One-Touch Locking System"- Collapsible.                                                      |
| Castor                | 5" single wheel castor, 2 with brakes system.                                                                               |
| Bed Positioning       | Back-raise, knee-raise and height adjustable by hendset.                                                                    |
| Max. Load             | 170 kg.                                                                                                                     |
| Dimension (Approx.)   | (L) 2115 x (W) 1060 x (H) 805 - 1130 mm (overall)<br>(L) 1920 x (W) 840 x (H) 375 - 700 mm (on mattress platform)           |