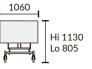

## 81003A

| SPECIFICATIONS        |                                                                                                                             |
|-----------------------|-----------------------------------------------------------------------------------------------------------------------------|
| Construction          | Combination of high quality steel section, and sheet construction utilizing the latest manufacturing techniques throughout. |
| Mattress Platform     | Made of perforated Polypropylene lining with high quality steel sheet frame.                                                |
| Head & Foot End Panel | Made of wooden furnished panel.                                                                                             |
| Safety Side guard     | Made of aluminum section with "One-Touch Locking System"- Collapsible.                                                      |
| Castor                | 5" single wheel castor, 2 with brakes system.                                                                               |
| Bed Positioning       | Back-raise, knee-raise and height adjustable by hendset.                                                                    |
| Max. Load             | 170 kg.                                                                                                                     |
| Dimension (Approx.)   | (L) 2115 x (W) 1060 x (H) 805 - 1130 mm (overall)<br>(L) 1920 x (W) 840 x (H) 375 - 700 mm (on mattress platform)           |