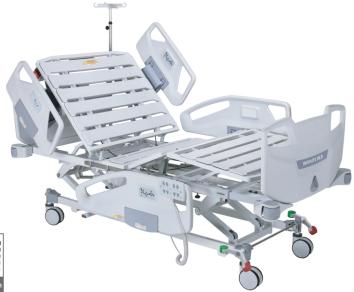

#### **SPECIFICATIONS** Contruction Combination of high quality steel section, and sheet construction utilizing the latest manufacturing techniques throughout. Head & Foot End Panel Polypropylene panels (Blow molding process). Back-raise inclination: 0 - 70°, with auto regression: $\pm 140$ mm. Knee-raise inclination: 0 - $24^\circ$ . **Positions** Mattress platform elevation: 400 (low) - 735 (hi) mm. Bed extension: 200mm on knee-raise. Electric CPR and Manual Quick Release Auto contour. **Battery Backup** 1 hour of use, 6 hours of charging. Castor 5" double wheel central lock castors. IV. Pole Stainless steel sections - adjustable. Can be located in four different positions Accessories - Accessories Railing Angle Indicator **Power Consumption** 100-240v, 50-60Hz, 200W. Finishing Epoxy powder coating (cat oven). Max. Patient Weight 185 kg. Safe Working Load 250 kg. Net Weight (approx.) 140 kg. (L) 2220 x (W) 1075 x (H) 780 - 1115 mm (overall without bed extension). (L) 1975 x (W) 900 x (H) 400 - 735 mm (on mattress platform). Dimension (approx.)