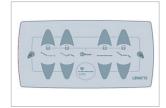

### **NURSE CONTROL**

The nurse control is designed for easy operation for the care giver with lock feature that limits certain bed functions that can be adjusted by patient. With an extra-long cable of 3.5 m, the nurse control can support the care giver flexibly.