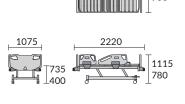

#### **SPECIFICATIONS** Contruction Combination of high quality steel section, and sheet construction utilizing the latest manufacturing techniques throughout. Head & Foot End Panel Polypropylene panels (Blow molding process). Back-raise inclination: 0 - 70°, with auto regression: $\pm 140$ mm. Knee-raise inclination: 0 - $24^\circ$ . **Positions** Mattress platform elevation: 400 (low) - 735 (hi) mm. Bed extension: 200mm on knee-raise. Electric CPR and Manual Quick Release Auto contour. **Battery Backup** 1 hour of use, 6 hours of charging. Castor 5" double wheel central lock castors. IV. Pole Stainless steel sections - adjustable. Can be located in four different positions Accessories - Accessories Railing Angle Indicator **Power Consumption** 100-240v, 50-60Hz, 200W. Finishing Epoxy powder coating (cat oven). Max. Patient Weight 185 kg. Safe Working Load 250 kg. Net Weight (approx.) 140 kg. (L) 2220 x (W) 1075 x (H) 780 - 1115 mm (overall without bed extension). (L) 1975 x (W) 900 x (H) 400 - 735 mm (on mattress platform). Dimension (approx.)