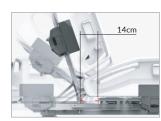

## **AUTO REGRESSION**

With Auto Regression feature, the back-raise platform will move 110mm backwards and 35 mm upwards when the backrest is raised. That way it gives more space in the patient's pelvic area, hence reduces pressure in the abdomen