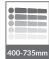

#### **SPECIFICATIONS** Contruction Combination of high quality steel section, and sheet construction utilizing the latest manufacturing techniques throughout. Head & Foot End Panel Polypropylene panels (Blow molding process). Back-raise inclination: 0 - 70°, with auto regression: $\pm 140$ mm. Knee-raise inclination: 0 - $24^\circ$ . **Positions** Mattress platform elevation: 400 (low) - 735 (hi) mm. Bed extension: 200mm on knee-raise. Electric CPR and Manual Quick Release Auto contour. **Battery Backup** 1 hour of use, 6 hours of charging. Castor 5" double wheel central lock castors. IV. Pole Stainless steel sections - adjustable. Can be located in four different positions Accessories - Accessories Railing Angle Indicator **Power Consumption** 100-240v, 50-60Hz, 200W. Finishing Epoxy powder coating (cat oven). Max. Patient Weight 185 kg. Safe Working Load 250 kg. Net Weight (approx.) 140 kg. (L) 2220 x (W) 1075 x (H) 780 - 1115 mm (overall without bed extension). (L) 1975 x (W) 900 x (H) 400 - 735 mm (on mattress platform). Dimension (approx.)