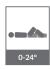

#### **SPECIFICATIONS** Contruction Combination of high quality steel section, and sheet construction utilizing the latest manufacturing techniques throughout. Head & Foot End Panel Polypropylene panels (Blow molding process). Back-raise inclination: 0 - 70°, with auto regression: $\pm 140$ mm. Knee-raise inclination: 0 - $24^\circ$ . **Positions** Mattress platform elevation: 400 (low) - 735 (hi) mm. Bed extension: 200mm on knee-raise. Electric CPR and Manual Quick Release Auto contour. **Battery Backup** 1 hour of use, 6 hours of charging. Castor 5" double wheel central lock castors. IV. Pole Stainless steel sections - adjustable. Can be located in four different positions Accessories - Accessories Railing Angle Indicator **Power Consumption** 100-240v, 50-60Hz, 200W. Finishing Epoxy powder coating (cat oven). Max. Patient Weight 185 kg. Safe Working Load 250 kg. Net Weight (approx.) 140 kg. (L) 2220 x (W) 1075 x (H) 780 - 1115 mm (overall without bed extension). (L) 1975 x (W) 900 x (H) 400 - 735 mm (on mattress platform). Dimension (approx.)