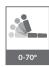

#### **SPECIFICATIONS** Contruction Combination of high quality steel section, and sheet construction utilizing the latest manufacturing techniques throughout. Head & Foot End Panel Polypropylene panels (Blow molding process). Back-raise inclination: 0 - 70°, with auto regression: $\pm 140$ mm. Knee-raise inclination: 0 - $24^\circ$ . **Positions** Mattress platform elevation: 400 (low) - 735 (hi) mm. Bed extension: 200mm on knee-raise. Electric CPR and Manual Quick Release Auto contour. **Battery Backup** 1 hour of use, 6 hours of charging. Castor 5" double wheel central lock castors. IV. Pole Stainless steel sections - adjustable. Can be located in four different positions Accessories - Accessories Railing Angle Indicator **Power Consumption** 100-240v, 50-60Hz, 200W. Finishing Epoxy powder coating (cat oven). Max. Patient Weight 185 kg. Safe Working Load 250 kg. Net Weight (approx.) 140 kg. (L) 2220 x (W) 1075 x (H) 780 - 1115 mm (overall without bed extension). (L) 1975 x (W) 900 x (H) 400 - 735 mm (on mattress platform). Dimension (approx.)